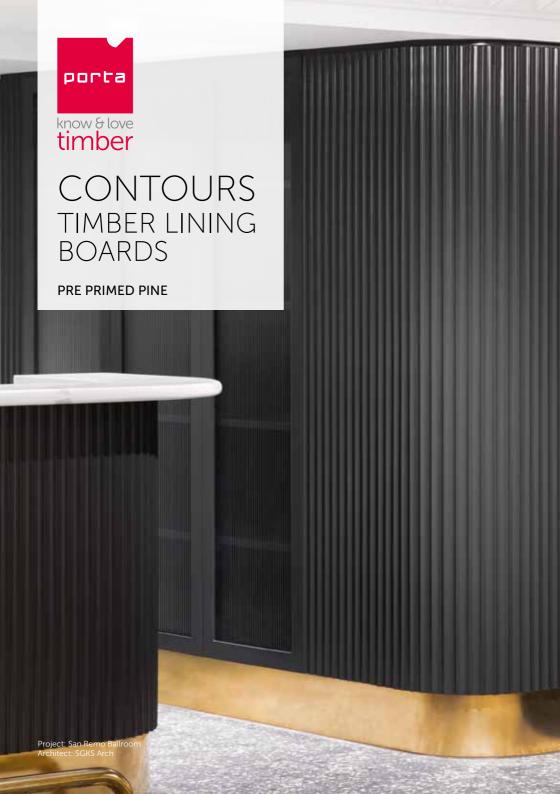

BEAUTIFUL AND
RENEWABLE, PORTA
PRIMED PINE CONTOURS
TIMBER LINING BOARDS
CREATE A HIGH-END
RESULT WITHOUT THE
PRICE TAG.

Made from durable solid timber, Primed Pine Contours are ready to paint in a top coat that complements your space. There is no need to apply an undercoat, just select your paint colour and apply.

Contours in Primed Pine are perfect as a feature in residential or commercial projects. They are suitable for both vertical and horizontal applications, effortlessly adding richness and depth to the material palette.

## STUNNING, TACTILE DESIGNS

Contours in Primed Pine add warmth, character, and texture to any space.

Inspired by the natural Australian landscape, Contours in Primed Pine are available in four beautiful designs to create a calming atmosphere or vibrant patterns. Profiles can be used in conjunction with any other Contours profile to create a unique design.