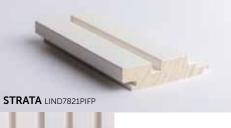

Inspired by the Blue Lake in the Snowy Mountains region of New South Wales, Primed Pine Contours in **Cirque** soften strong lines and add richness to the material palette.

**CIRQUE** LINB7821PIFP

Inspired by crevices across the Macedon Ranges in Central Victoria, Primed Pine Contours in **Strata** are enhanced by its shadow gap for variation and interest.

Size 91x21mm | Cover 78mm | Length 2.7m

RIVERINE LINA7821PIFP

CIRQUE LINB7821PIFP

STRATA LIND7821PIFP

VALLEY LINK7821PIFP

Porta Contours are also available in Tasmanian Oak, Clear Pine, and Engineered American Oak.