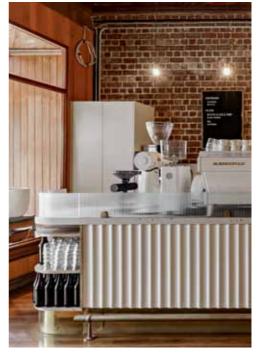

Contours in Primed Pine are perfect as a feature in residential or commercial projects. They are suitable for both vertical and horizontal applications, effortlessly adding richness and depth to the material palette.

## STUNNING, TACTILE DESIGNS

Contours in Primed Pine add warmth, character, and texture to any space.

Inspired by the natural Australian landscape, Contours in Primed Pine are available in four beautiful designs to create a calming atmosphere or vibrant patterns. Profiles can be used in conjunction with any other Contours profile to create a unique design.