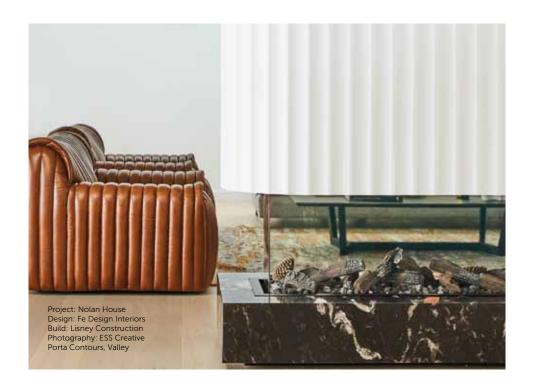

Contours in Primed Pine are perfect as a feature in residential or commercial projects. They are suitable for both vertical and horizontal applications, effortlessly adding richness and depth to the material palette.

## STUNNING, TACTILE DESIGNS

Contours in Primed Pine add warmth, character, and texture to any space.

Inspired by the natural Australian landscape, Contours in Primed Pine are available in four beautiful designs to create a calming atmosphere or vibrant patterns. Profiles can be used in conjunction with any other Contours profile to create a unique design.