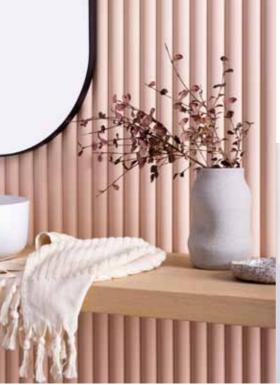

The mark of responsible forestry

Inspired by the rolling mountains surrounding Ormiston Gorge in the Northern Territory, Primed Pine Contours in Riverine add natural warmth, texture and movement to any room.