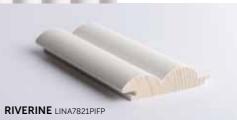

Size 91x21mm | Cover 78mm | Length 2.7m

RIVERINE LINA7821PIFP

CIRQUE LINB7821PIFP

STRATA LIND7821PIFP

VALLEY LINK7821PIFP

Porta Contours are also available in Tasmanian Oak, Clear Pine, and Engineered American Oak.