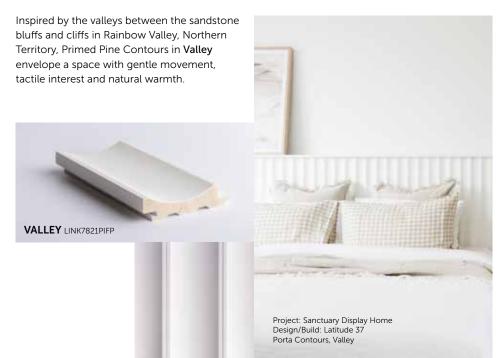

Inspired by the Blue Lake in the Snowy Mountains region of New South Wales, Primed Pine Contours in **Cirque** soften strong lines and add richness to the material palette.

**CIRQUE** LINB7821PIFP

Inspired by crevices across the Macedon Ranges in Central Victoria, Primed Pine Contours in **Strata** are enhanced by its shadow gap for variation and interest.

Size 91x21mm | Cover 78mm | Length 2.7m

RIVERINE LINA7821PIFP

CIRQUE LINB7821PIFP

STRATA LIND7821PIFP

VALLEY LINK7821PIFP

Porta Contours are also available in Tasmanian Oak, Clear Pine, and Engineered American Oak.