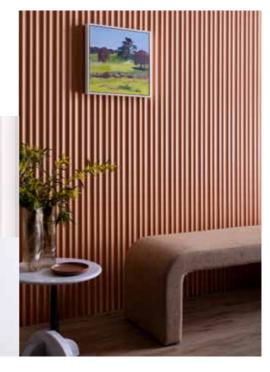

## STUNNING, TACTILE DESIGNS

Contours in Primed Pine add warmth, character, and texture to any space.

Inspired by the natural Australian landscape, Contours in Primed Pine are available in four beautiful designs to create a calming atmosphere or vibrant patterns. Profiles can be used in conjunction with any other Contours profile to create a unique design.