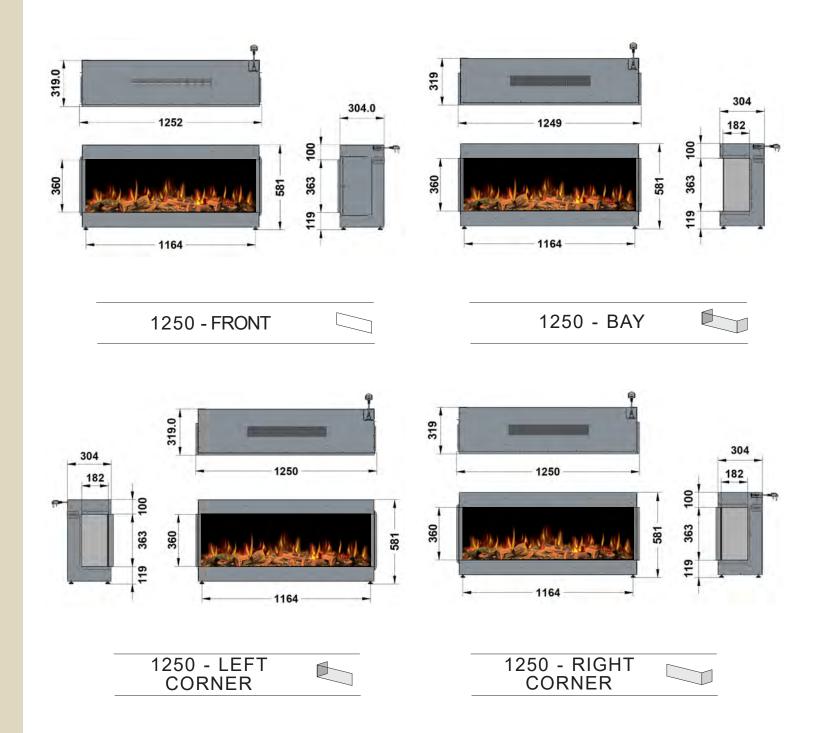

flame is able to be controlled and customised by you along with the log fuel bed, You can also control the colour and brightness of the downlight as preferred by you.



#### SOUND EFFECT

With audio volume control, you can set the crackling of your fire to create your authentic fireplace.



#### **REMOTE HANDSET**

With your infrared remote, control your fire settings from the comfort of your sofa



#### APP CONTROL

Convenient App control available and compatible for most smart phones and tablets.



#### **THERMOSTAT**

Ultra quiet fan heater with a seven day programmer thermostatically controlled. (1-2kW)



#### **OPTIONAL EXTRAS**

Anti reflective glass and scene lighting LED kit available upon request.



#### WARRANTY

2 year warranty for added assurance.

## ilektro dimensions