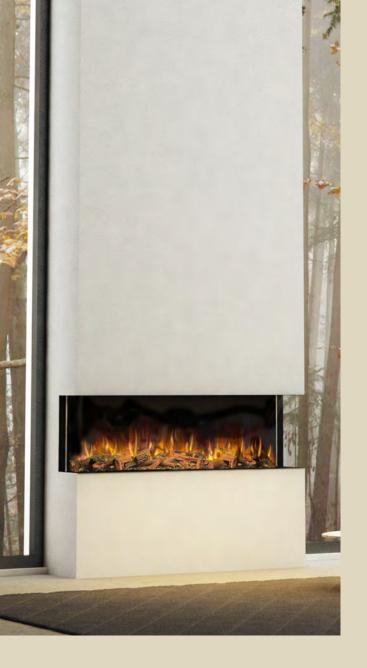

### twelve fifty

electric fire

Let the tech do the talking with the ilektro 1250.

Beauty, style and luxury are just some of the features offered by ilektro.

The ilektro 1250 fireplace offers style, warmth and practicality all wrapped up in an exquisite glass box.

With 4 different glass variations and an array of lighting options, this unit is sure to impress.

#### HIGH DEFINITION

Contoured realistic flame technology with a custom designed hand crafted log bed.