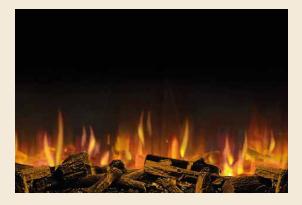

## electric fireplaces

The ilektro range of electric fires, demonstrates the perfect balance between thoughtful design and state-of-the-art technology.

Their realistic log set pairs well with the modern flame effect created within the fire chamber.

#### HIGH DEFINITION

Contoured realistic flame technology with a custom designed hand crafted log bed.

# Immerse yourself in the fire experience

Each fire comes as standard with a ceramic log set, vermiculite base layer and black and amber crystals alongside coal effect flakes to allow for a fully immersive fire experience when the stove is running.