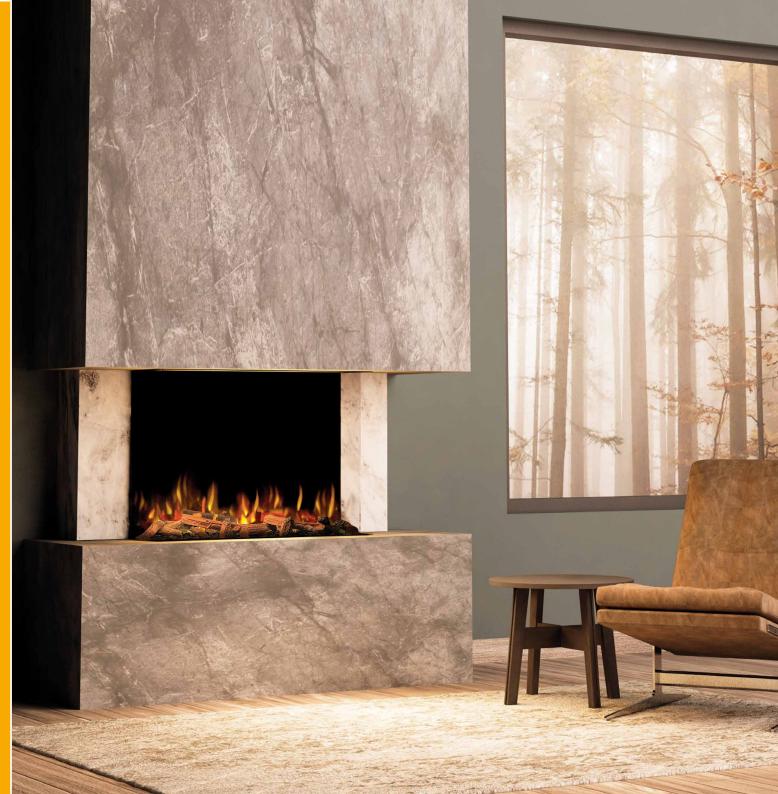

With single-sided, double-sided and triple-sided options available for every model, the ilektro range allows you the flexibility to express your style, your way.

# sixteen fifty landscape

No living space is complete without the ilektro 1650.

Offering single-sided, double sided and triple sided glass layout options, this range allows you the flexibility to express your style and create the perfect focal point for your room.