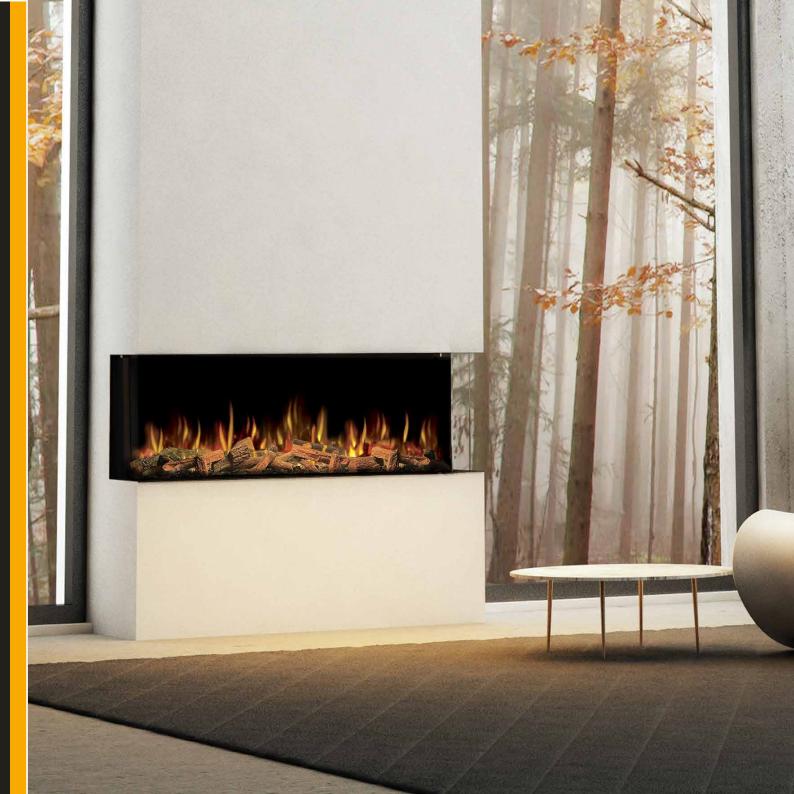

# twelve fifty landscape

Let the tech do the talking with the ilektro 1250.

Beaut, style and luxury are just some of the features offered by ilektro.

The ilektro 1250 fireplace offers style, warms and practicality all rapped up in an exquisite glass box.

With 4 different glass variations and an array of lighting options this fireplace is sue to impress.

TV SIZE: 43 - 55" BURNING