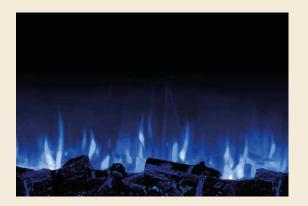

# **STOCK IMAGE**

YELLOW

ORANGE

ORANGE BLUE

ORANGE YELLOW

ORANGE YELLOW BLUE

Match your fire to your mood

You can choose the colour you want for your electric fire directly from the app or cycling through all colour options using the remote for the fuel bed, top light and optional back light.

This allows you to go from a realistic orange-yellow colour scheme for cosy evenings in to an ultra-modern blues and pinks for parties or games nights.

BLUE