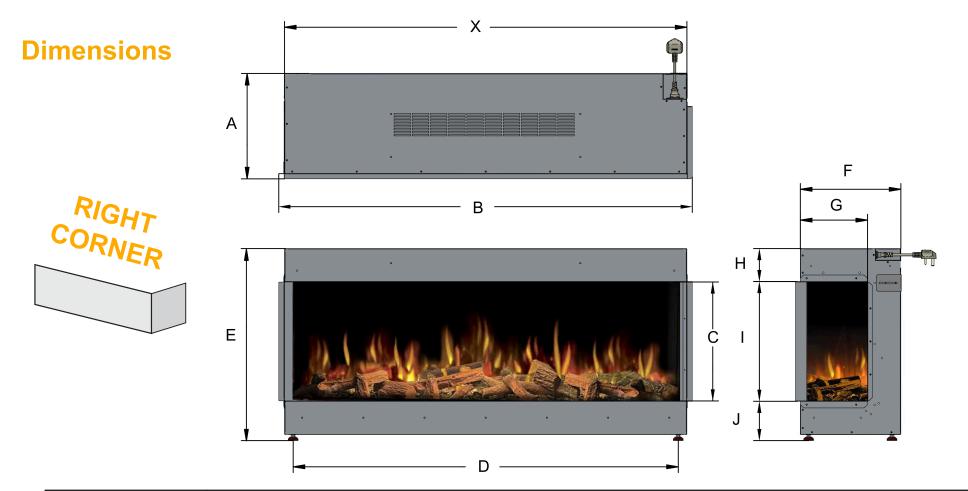

two thousand landscape

| DIMENSIONS (MM) | A   | В    | С   | D    | E   | F   | G   | Н   | Ι   | J   |
|-----------------|-----|------|-----|------|-----|-----|-----|-----|-----|-----|
| 950 ASPECT      | 319 | 881  | 590 | 793  | 810 | 304 | 182 | 100 | 593 | 118 |
| 1250 LANDSCAPE  | 319 | 1249 | 360 | 1164 | 581 | 304 | 182 | 100 | 363 | 119 |
| 1650 LANDSCAPE  | 319 | 1658 | 360 | 1573 | 581 | 304 | 182 | 100 | 363 | 119 |
| 2000 LANDSCAPE  | 319 | 2008 | 360 | 1923 | 581 | 304 | 182 | 100 | 363 | 119 |

| DIMENSIONS (MM) | А   | В    | С   | D    | E   | F   | G   | Н   | Ι   | J   | х    |
|-----------------|-----|------|-----|------|-----|-----|-----|-----|-----|-----|------|
| 950 ASPECT      | 319 | 881  | 593 | 793  | 810 | 304 | 219 | 100 | 593 | 118 | 848  |
| 1250 LANDSCAPE  | 319 | 1252 | 360 | 1164 | 581 | 304 | 219 | 100 | 363 | 119 | 1219 |
| 1650 LANDSCAPE  | 319 | 1661 | 360 | 1573 | 581 | 304 | 219 | 100 | 363 | 119 | 1626 |
| 2000 LANDSCAPE  | 319 | 2011 | 360 | 1923 | 581 | 304 | 219 | 100 | 363 | 119 | 1976 |

All Dimensions are in Millimetre

| DIMENSIONS (MM) | А   | В    | С   | D    | E   | F   | G   | Н   | Ι   | J   | х    |
|-----------------|-----|------|-----|------|-----|-----|-----|-----|-----|-----|------|
| 950 ASPECT      | 319 | 881  | 593 | 793  | 810 | 304 | 204 | 100 | 593 | 118 | 848  |
| 1250 LANDSCAPE  | 319 | 1250 | 360 | 1164 | 581 | 304 | 204 | 100 | 363 | 119 | 1219 |
| 1650 LANDSCAPE  | 319 | 1660 | 360 | 1573 | 581 | 304 | 204 | 100 | 363 | 119 | 1626 |
| 2000 LANDSCAPE  | 319 | 2010 | 360 | 1923 | 581 | 304 | 204 | 100 | 363 | 119 | 1976 |

All Dimensions are in Millimetre