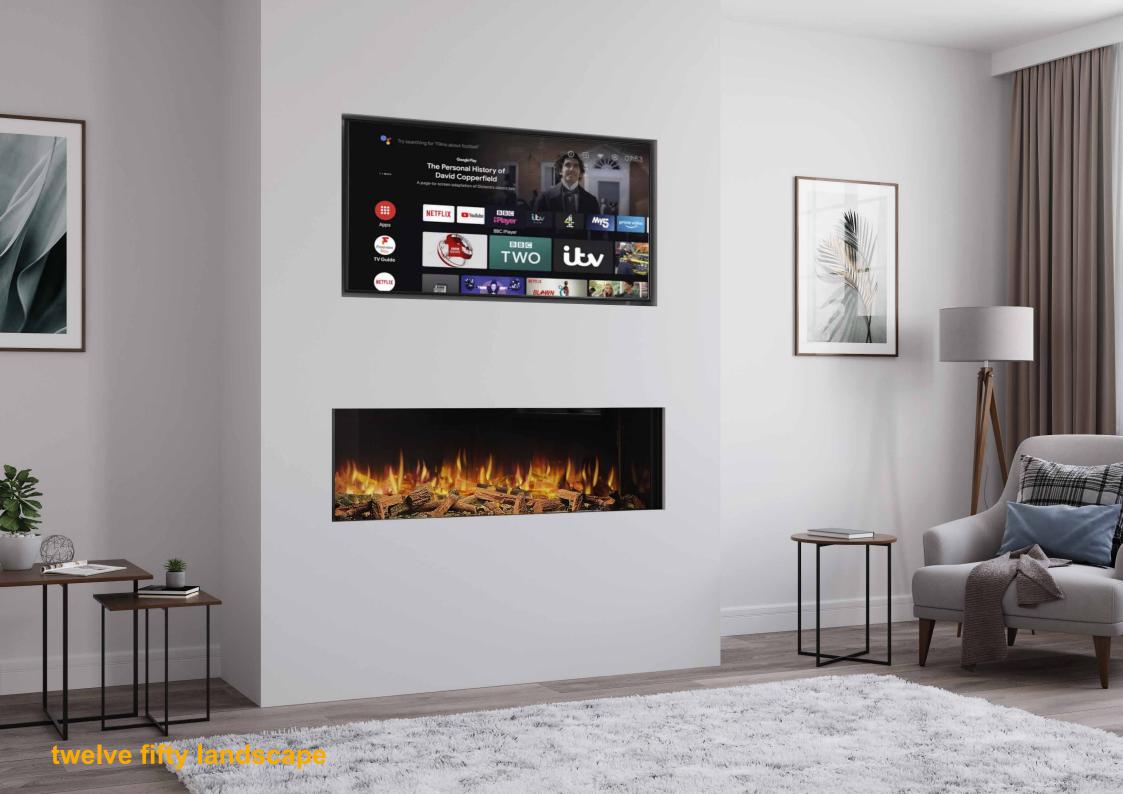

# twelve fifty landscape

Let the tech do the talking with the ilektro 1250.

Beaut, style and luxury are just some of the features offered by ilektro.

The ilektro 1250 fireplace offers style, warms and practicality all rapped up in an exquisite glass box.

With 4 different glass variations and an array of lighting options this fireplace is sue to impress.

TV SIZE: 43 - 55" BURNING