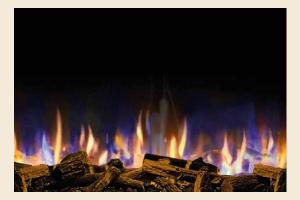

## electric fireplaces

The ilektro range of electric fires, demonstrates the perfect balance between thoughtful design and state-of-the-art technology.

Their realistic log set pairs well with the modern flame effect created within the fire chamber.

The ilektro range offers a host of options to enable you to turn your electric fireplace into the statement piece of your home.

With over 25 possible flame, top light and fuel bed light combinations you can choose to display a realistic looking fire with crackle sound effect for cosy nights in, or explore the other colour options effective mood lighting for any occasion.

# Immerse yourself in the fire experience

Each fire comes as standard with a ceramic log set, vermiculite base layer and black and amber crystals alongside coal effect flakes to allow for a fully immersive fire experience when the stove is running.