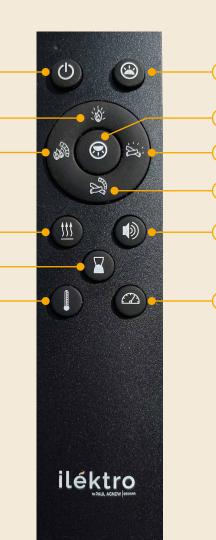

### **REMOTE HANDSET**

With your infrared remote, control your fire settings from the comfort of your sofa.

(10)

11

12

- 1. POWER ON / OFF
- 2. FLAME BRIGHTNESS
- 3. FLAME COLOUR
- 4. TOP LIGHT BRIGHTNESS
- 5. TOP LIGHT COLOUR
- 6. FUEL BED BRIGHTNESS
- 7. FUEL BED COLOUR
- 8. CRACKLE SOUND VOLUME
- 9. FLAME SPEED
- **10. HEATING OPTIONS**
- **11. SLEEP TIMER**
- **12. TEMPERATURE SETTINGS**