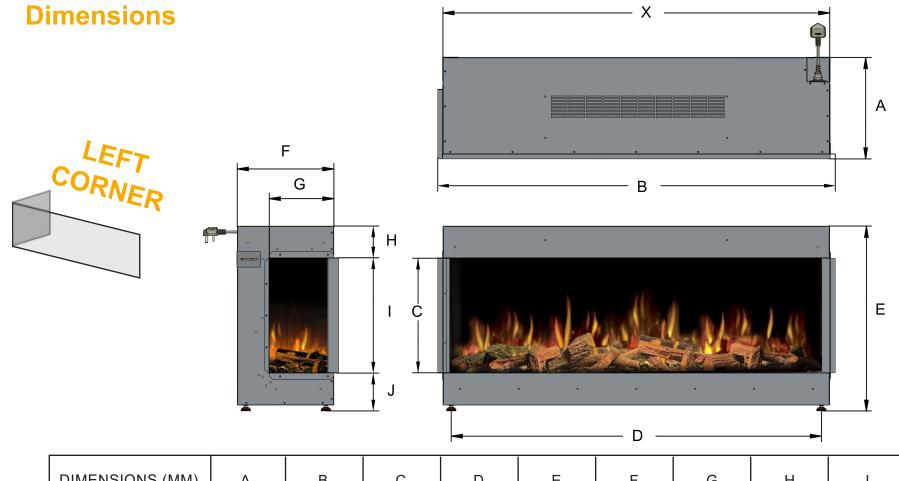

two thousand landscape

| DIMENSIONS (MM) | A   | В    | С   | D    | E   | F   | G   | Н   | Ι   | J   |
|-----------------|-----|------|-----|------|-----|-----|-----|-----|-----|-----|
| 950 ASPECT      | 319 | 881  | 590 | 793  | 810 | 304 | 182 | 100 | 593 | 118 |
| 1250 LANDSCAPE  | 319 | 1249 | 360 | 1164 | 581 | 304 | 182 | 100 | 363 | 119 |
| 1650 LANDSCAPE  | 319 | 1658 | 360 | 1573 | 581 | 304 | 182 | 100 | 363 | 119 |
| 2000 LANDSCAPE  | 319 | 2008 | 360 | 1923 | 581 | 304 | 182 | 100 | 363 | 119 |

| DIMENSIONS (MM) | А   | В    | С   | D    | E   | F   | G   | Н   | Ι   | J   | х    |
|-----------------|-----|------|-----|------|-----|-----|-----|-----|-----|-----|------|
| 950 ASPECT      | 319 | 881  | 593 | 793  | 810 | 304 | 219 | 100 | 593 | 118 | 848  |
| 1250 LANDSCAPE  | 319 | 1252 | 360 | 1164 | 581 | 304 | 219 | 100 | 363 | 119 | 1219 |
| 1650 LANDSCAPE  | 319 | 1661 | 360 | 1573 | 581 | 304 | 219 | 100 | 363 | 119 | 1626 |
| 2000 LANDSCAPE  | 319 | 2011 | 360 | 1923 | 581 | 304 | 219 | 100 | 363 | 119 | 1976 |

All Dimensions are in Millimetre

| DIMENSIONS (MM) | А   | В    | С   | D    | E   | F   | G   | Н   | Ι   | J   | х    |
|-----------------|-----|------|-----|------|-----|-----|-----|-----|-----|-----|------|
| 950 ASPECT      | 319 | 881  | 593 | 793  | 810 | 304 | 204 | 100 | 593 | 118 | 848  |
| 1250 LANDSCAPE  | 319 | 1250 | 360 | 1164 | 581 | 304 | 204 | 100 | 363 | 119 | 1219 |
| 1650 LANDSCAPE  | 319 | 1660 | 360 | 1573 | 581 | 304 | 204 | 100 | 363 | 119 | 1626 |
| 2000 LANDSCAPE  | 319 | 2010 | 360 | 1923 | 581 | 304 | 204 | 100 | 363 | 119 | 1976 |

All Dimensions are in Millimetre