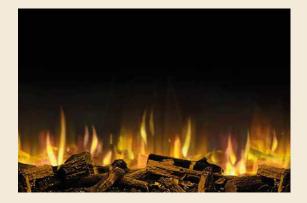

## electric fireplaces

The ilektro range of electric fires, demonstrates the perfect balance between thoughtful design and state-of-the-art technology.

Their realistic log set pairs well with the modern flame effect created within the fire chamber.

#### HIGH DEFINITION

Contoured realistic flame technology with a custom designed hand crafted log bed.

# Immerse yourself in the fire experience

Each fire comes as standard with a ceramic log set, vermiculite base layer and black and amber crystals alongside coal effect flakes to allow for a fully immersive fire experience when the stove is running.