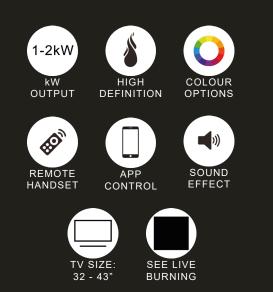

#### HIGH DEFINITION

Contoured realistic flame technology with a custom designed hand crafted log bed.

#### SOUND EFFECT

With audio volume control, you can set the crackling of your fire to create your authentic fireplace.

))

#### REMOTE HANDSET

With your infrared remote, control your fire settings from the comfort of your sofa.

#### APP CONTROL Convenient App

Convenient App control available and compatible for most smart phones and tablets.