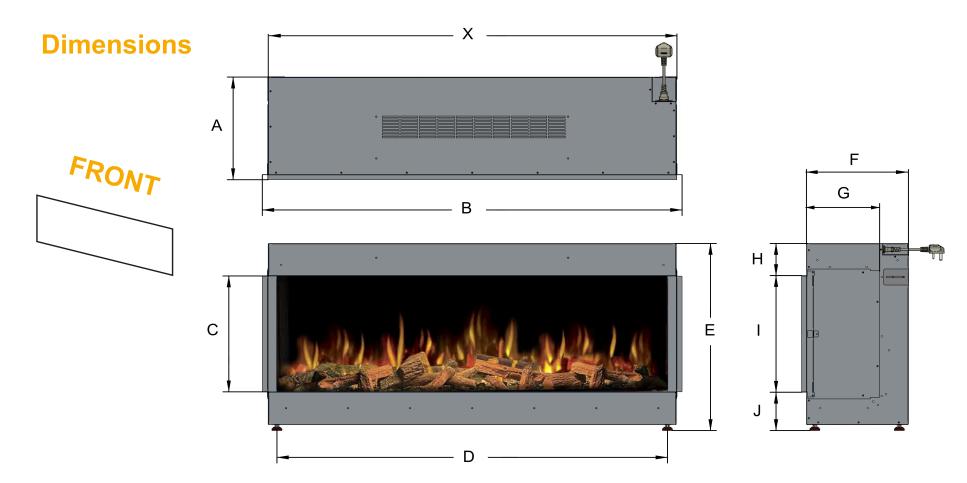

two thousand landscape

| DIMENSIONS (MM) | A   | В    | С   | D    | E   | F   | G   | Н   | Ι   | J   |
|-----------------|-----|------|-----|------|-----|-----|-----|-----|-----|-----|
| 950 ASPECT      | 319 | 881  | 590 | 793  | 810 | 304 | 182 | 100 | 593 | 118 |
| 1250 LANDSCAPE  | 319 | 1249 | 360 | 1164 | 581 | 304 | 182 | 100 | 363 | 119 |
| 1650 LANDSCAPE  | 319 | 1658 | 360 | 1573 | 581 | 304 | 182 | 100 | 363 | 119 |
| 2000 LANDSCAPE  | 319 | 2008 | 360 | 1923 | 581 | 304 | 182 | 100 | 363 | 119 |

| DIMENSIONS (MM) | А   | В    | С   | D    | E   | F   | G   | Н   | Ι   | J   | х    |
|-----------------|-----|------|-----|------|-----|-----|-----|-----|-----|-----|------|
| 950 ASPECT      | 319 | 881  | 593 | 793  | 810 | 304 | 219 | 100 | 593 | 118 | 848  |
| 1250 LANDSCAPE  | 319 | 1252 | 360 | 1164 | 581 | 304 | 219 | 100 | 363 | 119 | 1219 |
| 1650 LANDSCAPE  | 319 | 1661 | 360 | 1573 | 581 | 304 | 219 | 100 | 363 | 119 | 1626 |
| 2000 LANDSCAPE  | 319 | 2011 | 360 | 1923 | 581 | 304 | 219 | 100 | 363 | 119 | 1976 |

All Dimensions are in Millimetre

| DIMENSIONS (MM) | А   | В    | С   | D    | E   | F   | G   | Н   | Ι   | J   | х    |
|-----------------|-----|------|-----|------|-----|-----|-----|-----|-----|-----|------|
| 950 ASPECT      | 319 | 881  | 593 | 793  | 810 | 304 | 204 | 100 | 593 | 118 | 848  |
| 1250 LANDSCAPE  | 319 | 1250 | 360 | 1164 | 581 | 304 | 204 | 100 | 363 | 119 | 1219 |
| 1650 LANDSCAPE  | 319 | 1660 | 360 | 1573 | 581 | 304 | 204 | 100 | 363 | 119 | 1626 |
| 2000 LANDSCAPE  | 319 | 2010 | 360 | 1923 | 581 | 304 | 204 | 100 | 363 | 119 | 1976 |

All Dimensions are in Millimetre