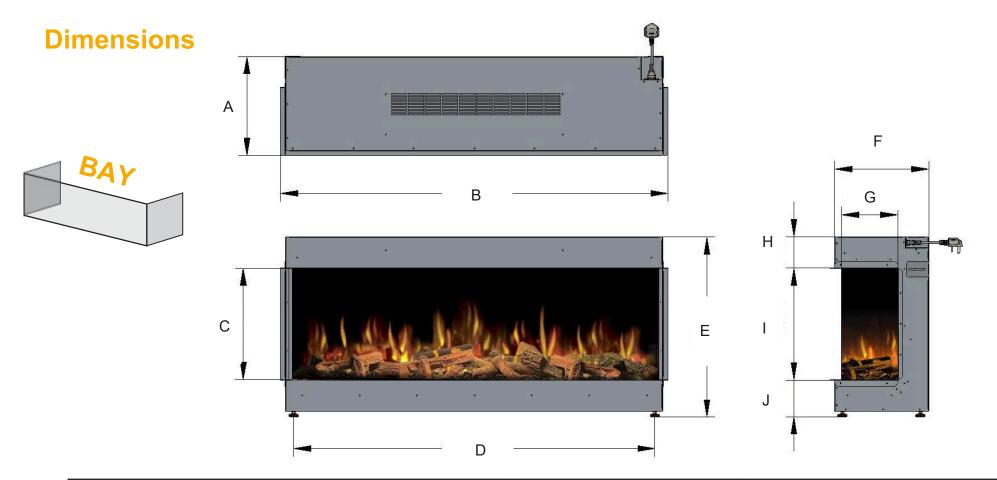

two thousand landscape

| DIMENSIONS (MM) | A   | В    | С   | D    | E   | F   | G   | Н   | Ι   | J   |
|-----------------|-----|------|-----|------|-----|-----|-----|-----|-----|-----|
| 950 ASPECT      | 319 | 881  | 590 | 793  | 810 | 304 | 182 | 100 | 593 | 118 |
| 1250 LANDSCAPE  | 319 | 1249 | 360 | 1164 | 581 | 304 | 182 | 100 | 363 | 119 |
| 1650 LANDSCAPE  | 319 | 1658 | 360 | 1573 | 581 | 304 | 182 | 100 | 363 | 119 |
| 2000 LANDSCAPE  | 319 | 2008 | 360 | 1923 | 581 | 304 | 182 | 100 | 363 | 119 |

| DIMENSIONS (MM) | А   | В    | С   | D    | E   | F   | G   | Н   | Ι   | J   | х    |
|-----------------|-----|------|-----|------|-----|-----|-----|-----|-----|-----|------|
| 950 ASPECT      | 319 | 881  | 593 | 793  | 810 | 304 | 219 | 100 | 593 | 118 | 848  |
| 1250 LANDSCAPE  | 319 | 1252 | 360 | 1164 | 581 | 304 | 219 | 100 | 363 | 119 | 1219 |
| 1650 LANDSCAPE  | 319 | 1661 | 360 | 1573 | 581 | 304 | 219 | 100 | 363 | 119 | 1626 |
| 2000 LANDSCAPE  | 319 | 2011 | 360 | 1923 | 581 | 304 | 219 | 100 | 363 | 119 | 1976 |

All Dimensions are in Millimetre

| DIMENSIONS (MM) | А   | В    | С   | D    | E   | F   | G   | Н   | Ι   | J   | х    |
|-----------------|-----|------|-----|------|-----|-----|-----|-----|-----|-----|------|
| 950 ASPECT      | 319 | 881  | 593 | 793  | 810 | 304 | 204 | 100 | 593 | 118 | 848  |
| 1250 LANDSCAPE  | 319 | 1250 | 360 | 1164 | 581 | 304 | 204 | 100 | 363 | 119 | 1219 |
| 1650 LANDSCAPE  | 319 | 1660 | 360 | 1573 | 581 | 304 | 204 | 100 | 363 | 119 | 1626 |
| 2000 LANDSCAPE  | 319 | 2010 | 360 | 1923 | 581 | 304 | 204 | 100 | 363 | 119 | 1976 |

All Dimensions are in Millimetre