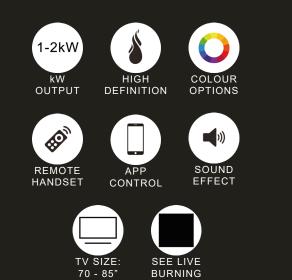

The ilektro range offers a host of options to enable you to turn your electric fireplace into the statement piece of your home.

With over 25 possible flame, top light and fuel bed light combinations you can choose to display a realistic looking fire with crackle sound effect for cosy nights in, or explore the other colour options effective mood lighting for any occasion.

#### HIGH DEFINITION

Contoured realistic flame technology with a custom designed hand crafted log bed.

#### SOUND EFFECT

With audio volume control, you can set the crackling of your fire to create your authentic fireplace.

))

#### REMOTE HANDSET

With your infrared remote, control your fire settings from the comfort of your sofa.

#### APP CONTROL Convenient App

Convenient App control available and compatible for most smart phones and tablets.

#### SUGGESTED TV SIZE COMBINATIONS

For the impressive media wall look making sure you match your electric fire to your TV can be very important. It's your personal preference whether the TV or fire should be wider, but to help guide you on what sizes work best with the ilektro fires see our handy size guide below.