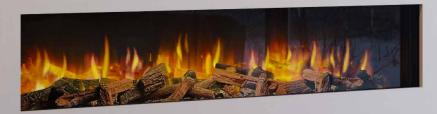

## electric fireplaces

The ilektro range of electric fires, demonstrates the perfect balance between thoughtful design and state-of-the-art technology.

Their realistic log set pairs well with the modern flame effect created within the fire chamber.

# Immerse yourself in the fire experience

Each fire comes as standard with a ceramic log set, vermiculite base layer and black and amber crystals alongside coal effect flakes to allow for a fully immersive fire experience when the stove is running.