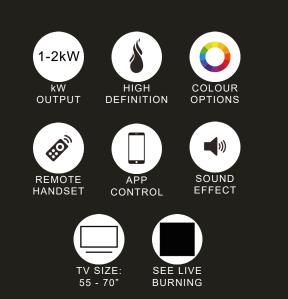

#### HIGH DEFINITION

Contoured realistic flame technology with a custom designed hand crafted log bed.

#### SOUND EFFECT

With audio volume control, you can set the crackling of your fire to create your authentic fireplace.

))

#### REMOTE HANDSET

With your infrared remote, control your fire settings from the comfort of your sofa.

#### APP CONTROL Convenient App

Convenient App control available and compatible for most smart phones and tablets.