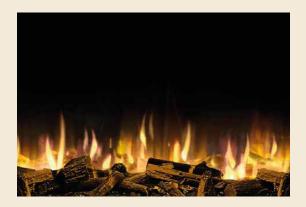

## electric fireplaces

The ilektro range of electric fires, demonstrates the perfect balance between thoughtful design and state-of-the-art technology.

Their realistic log set pairs well with the modern flame effect created within the fire chamber.

#### HIGH DEFINITION

Contoured realistic flame technology with a custom designed hand crafted log bed.

# Immerse yourself in the fire experience

Each fire comes as standard with a ceramic log set, vermiculite base layer and black and amber crystals alongside coal effect flakes to allow for a fully immersive fire experience when the stove is running.