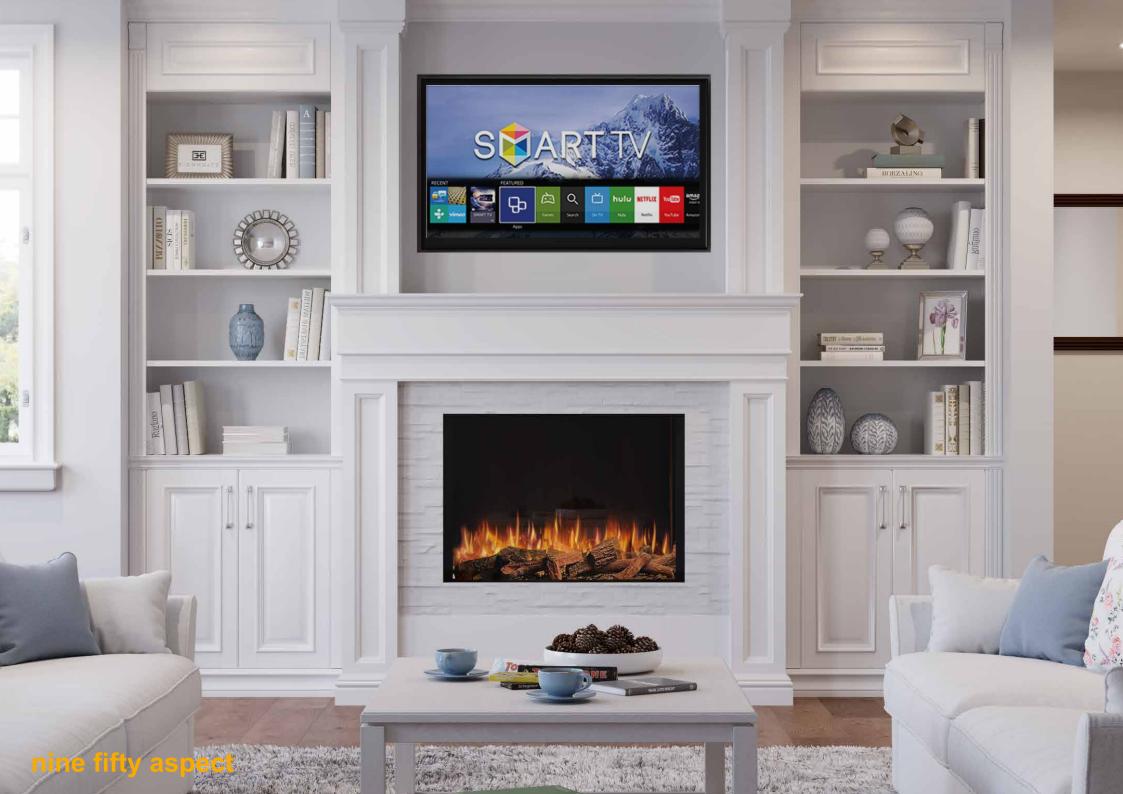

# nine fifty aspect

Warm up your home in every way with the ilektro 950 Aspect.

After all, a fireplace shouldn't just make your home look more inviting, it should make you feel more relaxed and warm on the inside and outside.