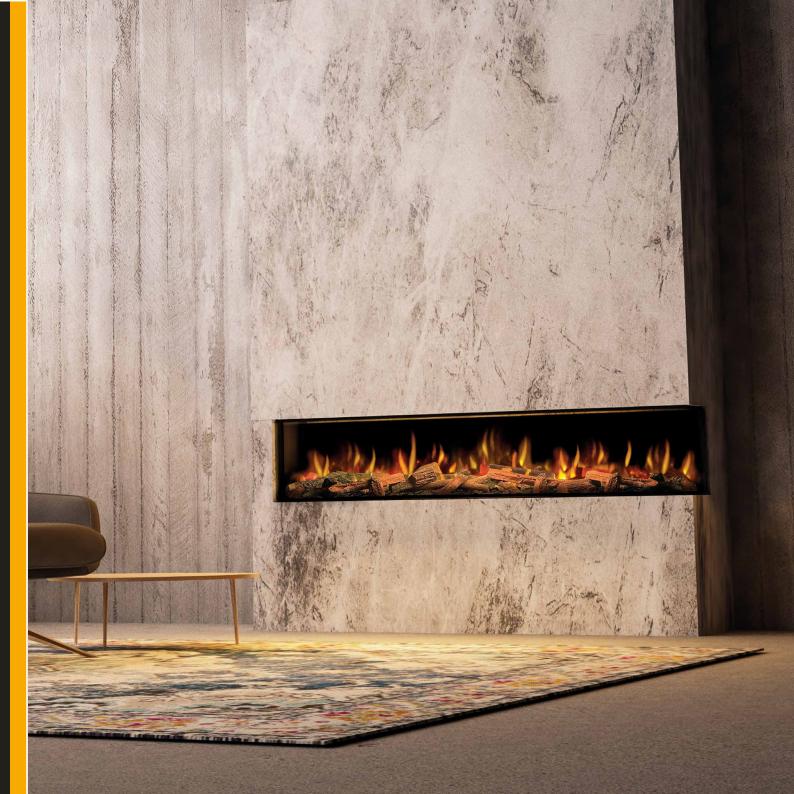

## electric fireplaces

The ilektro range of electric fires, demonstrates the perfect balance between thoughtful design and state-of-the-art technology.

Their realistic log set pairs well with the modern flame effect created within the fire chamber.

# Immerse yourself in the fire experience

Each fire comes as standard with a ceramic log set, vermiculite base layer and black and amber crystals alongside coal effect flakes to allow for a fully immersive fire experience when the stove is running.

# two thousand landscape

Make a bold statement with the ilektro 2000.

Being the largest fireplace in the ilektro range, the ilektro 2000 is sure to turn some heads.

With an array of lighting options and the most realistic ceramic log set, an ilektro fireplace is minimalist in design yet visually stunning - making it the perfect statement piece for your home.