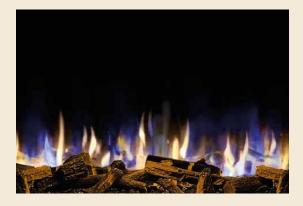

The ilektro range offers a host of options to enable you to turn your electric fireplace into the statement piece of your home.

With over 25 possible flame, top light and fuel bed light combinations you can choose to display a realistic looking fire with crackle sound effect for cosy nights in, or explore the other colour options effective mood lighting for any occasion.

# **STOCK IMAGE**

YELLOW

ORANGE

ORANGE BLUE

ORANGE YELLOW

ORANGE YELLOW BLUE

Match your fire to your mood

You can choose the colour you want for your electric fire directly from the app or cycling through all colour options using the remote for the fuel bed, top light and optional back light.

This allows you to go from a realistic orange-yellow colour scheme for cosy evenings in to an ultra-modern blues and pinks for parties or games nights.

BLUE