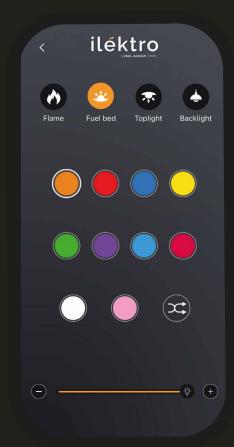

### **Controlling your electric fire**

All ilektro electric fireplaces can be controlled by either a remote or using the smart phone ilektro application.

4

5

6

9

APP CONTROL

Convenient App control available and compatible for most smart phones and tablets.

SWITCH Turn your fire on and off

#### LIGHTS

Choose your flame, fuel bed, top light and optional back light colour brightness and intensity, as well as the flame speed.

#### HEAT

Choose from two fan speed settings or choose your enjoy the flames without any heat output.

#### SOUND

Control the volume of the crackle sound effect.

#### TEMP

Set the temperature you're aiming for in the room for the fire to heat.

#### TIME

Set routine for your fire to turn on and off with optional heat settings.