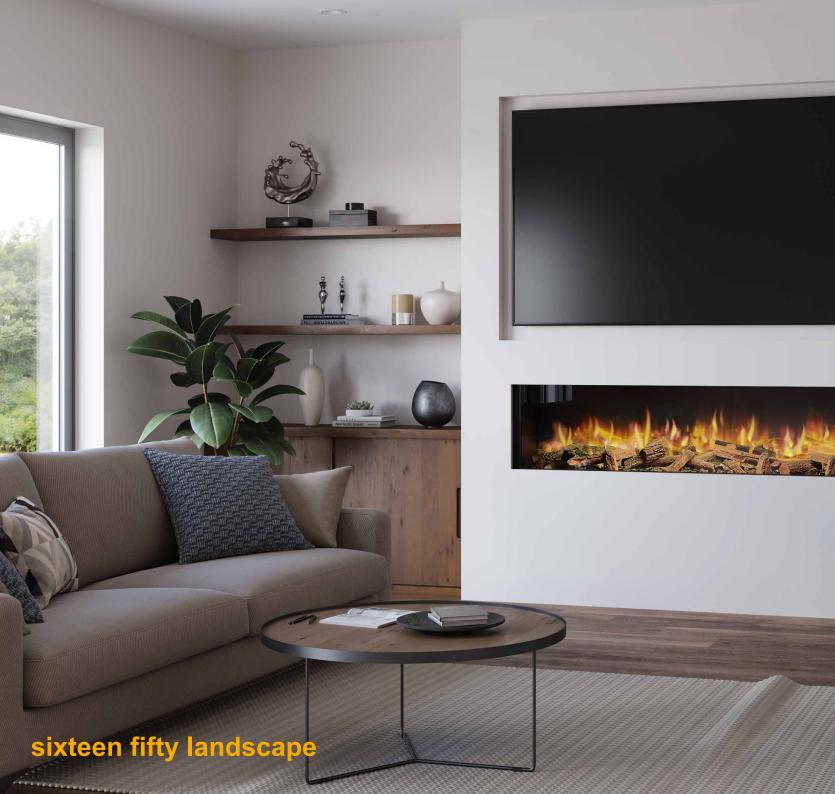

# sixteen fifty landscape

No living space is complete without the ilektro 1650.

Offering single-sided, double sided and triple sided glass layout options, this range allows you the flexibility to express your style and create the perfect focal point for your room.

The display can be used with or without distributing heat, allowing you the visual firelight ambiance on a warm Summer evening or enjoy its distributed warmth on a cold Winter night.