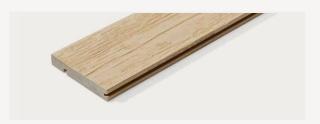

NewTechWood Coastal range 210mm wide board features a deep, timber-like texture giving a weathered look. It is perfectly suited for coastal and Hamptons style homes, and thanks to a high slip rating Coastal range is widely used around pools.

## Technical reference

Product code: US54

Grooved Edge Solid Wide Deck board

Dimensions: 210mm x 23mm Length: 4.88m Double sided: No LM p/m²: 4.7m Residential span: 400mm **Product code:** US33 Grooved Edge / Solid Edge Solid finishing board