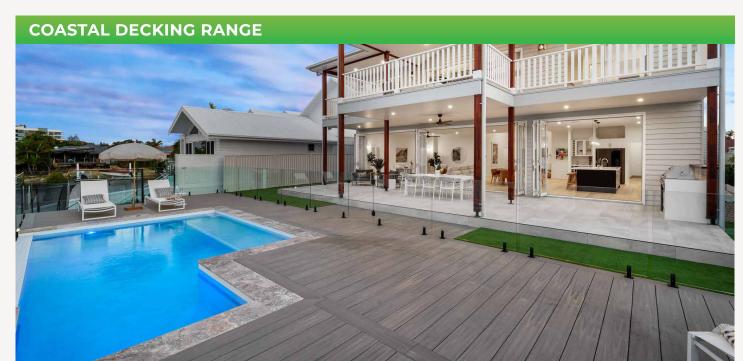

NewTechWood Coastal range 210mm wide board features a deep, timber-like texture giving a weathered look. It is perfectly suited for coastal and Hamptons style homes, and thanks to a high slip rating Coastal range is widely used around pools.

### WHY CHOOSE NEWTECHWOOD COASTAL DECKING?

Low maintenance – no oiling, sanding or painting!

Fully capped for Ultra Protection against stains, mould, UV and pests

P5 Slip rating, perfect for around pool areas