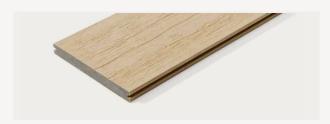

### **Product specifications**

## Technical reference

Product code: US54

Grooved Edge Solid Wide Deck board

Dimensions: 210mm x 23mm Length: 4.88m Double sided: No LM p/m²: 4.7m Residential span: 400mm **Product code:** US33 Grooved Edge / Solid Edge Solid finishing board