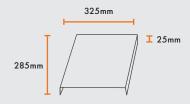

#### PIZZA OVEN DIMENSIONS

H 290mm (360mm on legs) | W 396mm D 502mm | **FLUE** H 500mm