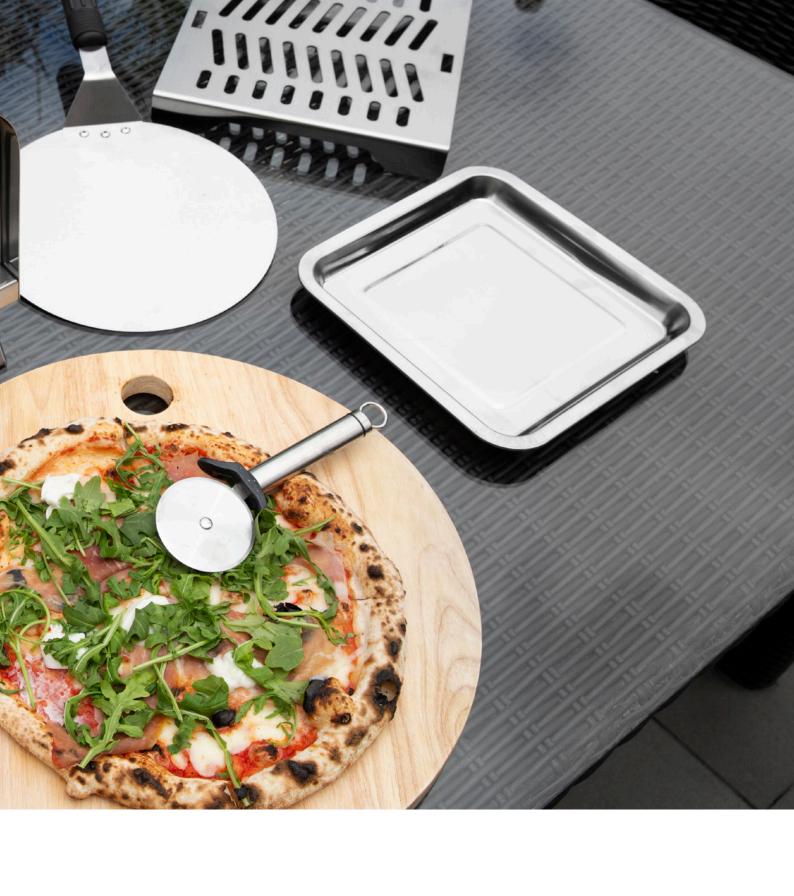

## PIZZA OVEN

Enjoy authentic wood fired pizza in a compact and ultra portable bench top design with the VisionLINE pellet fire pizza oven.

The VisionLINE pellet fire pizza oven reaches beyond 260°C super fast, so you can be cooking delicious stone-baked pizza within 15 minutes of lighting. Swap the pizza stone for the griddle plate and drip tray for a wood fired grilling experience. Pellets light easily in the rear burn basket leaving minimal ash behind.

#### PIZZA PACKAGE CONTAINS

1x Pizza stone

1x Pizza peel

 $1\,x$  Griddle plate, handle and drip tray

Optional pellet scoop available