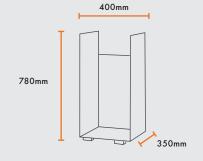

- Easy to assemble
- Powder coated
- Large holding capacities

Stackable, create your own design

HEXAGON STACKER (EACH)
H 490mm | W 570mm | D 400mm

RECTANGLE STACKER
H 780mm | W 400mm | D 350mm

CIRCULAR STACKER
H 1000mm | W 1000mm | D 350mm