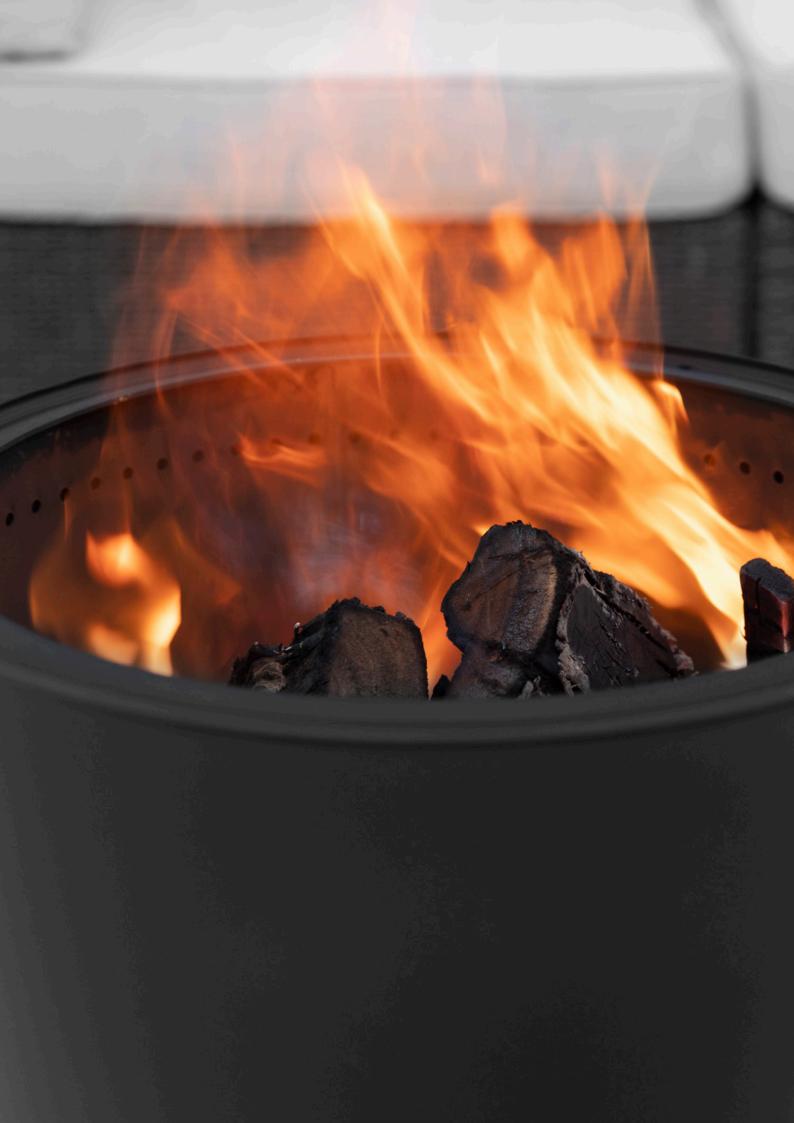

# THE MK2 OUTDOOR FIREPIT BY VISIONLINE

Add warmth and character to your backyard gatherings with the MK2 Outdoor Firepit by VisionLINE. Enjoy more flame with less smoke, as the unique dual wall and secondary combustion design creates a virtually smokeless fire.