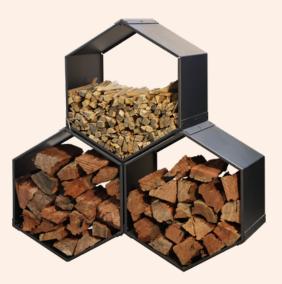

## WOOD STORAGE

Stylish and functional, the VisionLINE wood storage units offer modern design with the ease of having wood near your fireplace for when you need it most. Choose from a range of sizes and finishes for a versatile solution for both indoor and outdoor firewood storage.

- Easy to assemble
- Powder coated
- Large holding capacities

Stackable, create your own design

HEXAGON STACKER (EACH)
H 490mm | W 570mm | D 400mm

RECTANGLE STACKER
H 780mm | W 400mm | D 350mm

CIRCULAR STACKER
H 1000mm | W 1000mm | D 350mm