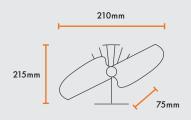

### STOVE TOP FAN

The VisionLINE stove top fan uses thermo energy from your radiant heater to generate an electric charge causing the fan blades to spin. Gently and quietly assists air movement without needing batteries or mains power.