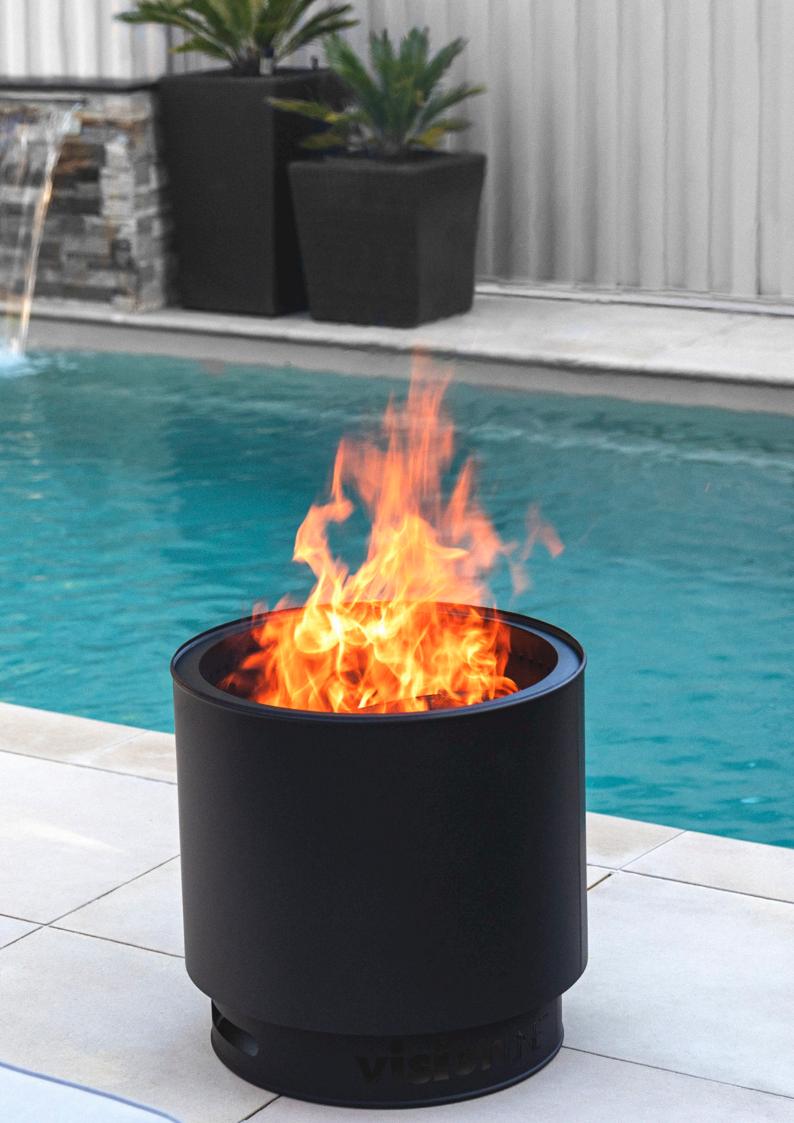

# THE MK2 OUTDOOR FIREPIT BY VISIONLINE

Add warmth and character to your backyard gatherings with the MK2 Outdoor Firepit by VisionLINE. Enjoy more flame with less smoke, as the unique dual wall and secondary combustion design creates a virtually smokeless fire.

The MK2 Firepit can be easily transported and positioned within your home thanks to the available carry bag and lightweight stainless steel. With style and durability our firepit is built to be used for hours on end.

Double shielded for reduced floor surface temperatures below the unit. Use only on Non-combustible flooring or stone.

FIREPIT DIMENSIONS H 512mm | Ø 520mm