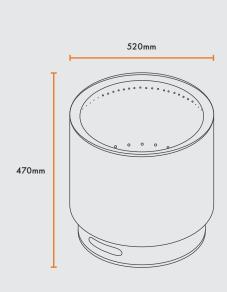

Double shielded for reduced floor surface temperatures below the unit. Use only on Non-combustible flooring or stone.

FIREPIT DIMENSIONS H 512mm | Ø 520mm