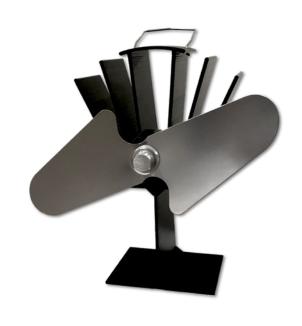

### STOVE TOP FAN

The VisionLINE stove top fan uses thermo energy from your radiant heater to generate an electric charge causing the fan blades to spin. Gently and quietly assists air movement without needing batteries or mains power.