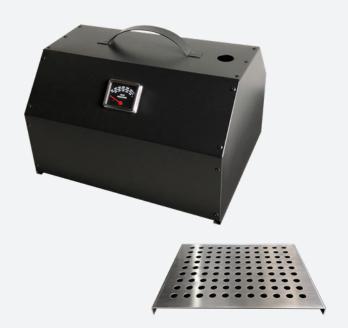

## STOVE TOP OVEN

The VisionLINE stove top oven gives you the ability to harness the heat of your radiant wood fire to create an oven to bake, just like in your oven in the kitchen.

The oven is made from stainless steel and finished in a durable powder coated finish.

It comes standard with a built in thermometer to give you total control over your cooking.

The VisionLINE stove top oven also comes with a stainless trivet which lifts you off the active surface. The trivet can also be used when cooking with a pan to give you less direct heat, such as a slow cook pot roast. This trivet can also be purchased as a separate item.