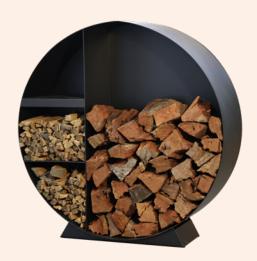

## WOOD STORAGE

Stylish and functional, the VisionLINE wood storage units offer modern design with the ease of having wood near your fireplace for when you need it most. Choose from a range of sizes and finishes for a versatile solution for both indoor and outdoor firewood storage.

- Easy to assemble
- Powder coated
- Large holding capacities

Stackable, create your own design

HEXAGON STACKER (EACH)
H 490mm | W 570mm | D 400mm

RECTANGLE STACKER
H 780mm | W 400mm | D 350mm

CIRCULAR STACKER
H 1000mm | W 1000mm | D 350mm