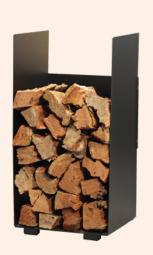

## WOOD STORAGE

Stylish and functional, the VisionLINE wood storage units offer modern design with the ease of having wood near your fireplace for when you need it most. Choose from a range of sizes and finishes for a versatile solution for both indoor and outdoor firewood storage.

- Easy to assemble
- Powder coated
- Large holding capacities

Stackable, create your own design

HEXAGON STACKER (EACH)
H 490mm | W 570mm | D 400mm

RECTANGLE STACKER
H 780mm | W 400mm | D 350mm

CIRCULAR STACKER
H 1000mm | W 1000mm | D 350mm