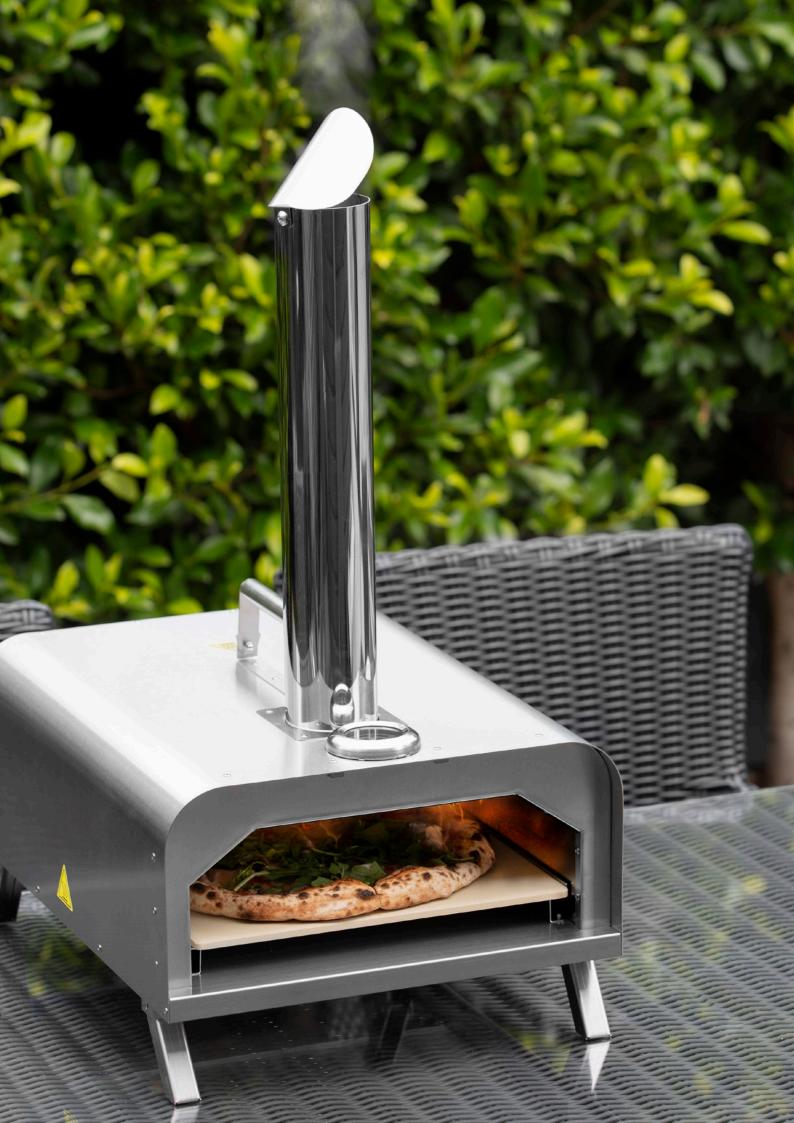

## PIZZA OVEN

Enjoy authentic wood fired pizza in a compact and ultra portable bench top design with the VisionLINE pellet fire pizza oven.

The VisionLINE pellet fire pizza oven reaches beyond 260°C super fast, so you can be cooking delicious stone-baked pizza within 15 minutes of lighting. Swap the pizza stone for the griddle plate and drip tray for a wood fired grilling experience. Pellets light easily in the rear burn basket leaving minimal ash behind.

Perfect for making pizza anywhere, the VisionLINE pizza oven has foldable legs and is lightweight enough to take on the go.

#### PIZZA PACKAGE CONTAINS

1x Pizza stone

1x Pizza peel

 $1\,x$  Griddle plate, handle and drip tray

Optional pellet scoop available

#### PIZZA OVEN DIMENSIONS

H 290mm (360mm on legs) | W 396mm D 502mm | **FLUE** H 500mm