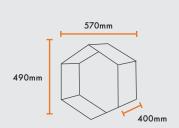

- Easy to assemble
- Powder coated
- Large holding capacities

Stackable, create your own design

HEXAGON STACKER (EACH)
H 490mm | W 570mm | D 400mm

RECTANGLE STACKER
H 780mm | W 400mm | D 350mm

CIRCULAR STACKER
H 1000mm | W 1000mm | D 350mm