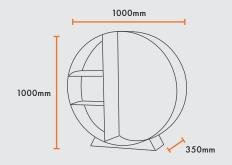

- Easy to assemble
- Powder coated
- Large holding capacities

Stackable, create your own design

HEXAGON STACKER (EACH)
H 490mm | W 570mm | D 400mm

RECTANGLE STACKER
H 780mm | W 400mm | D 350mm

CIRCULAR STACKER
H 1000mm | W 1000mm | D 350mm