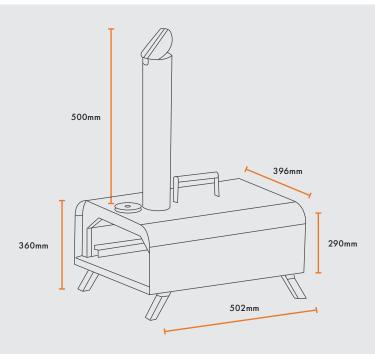

#### PIZZA OVEN DIMENSIONS

H 290mm (360mm on legs) | W 396mm D 502mm | **FLUE** H 500mm