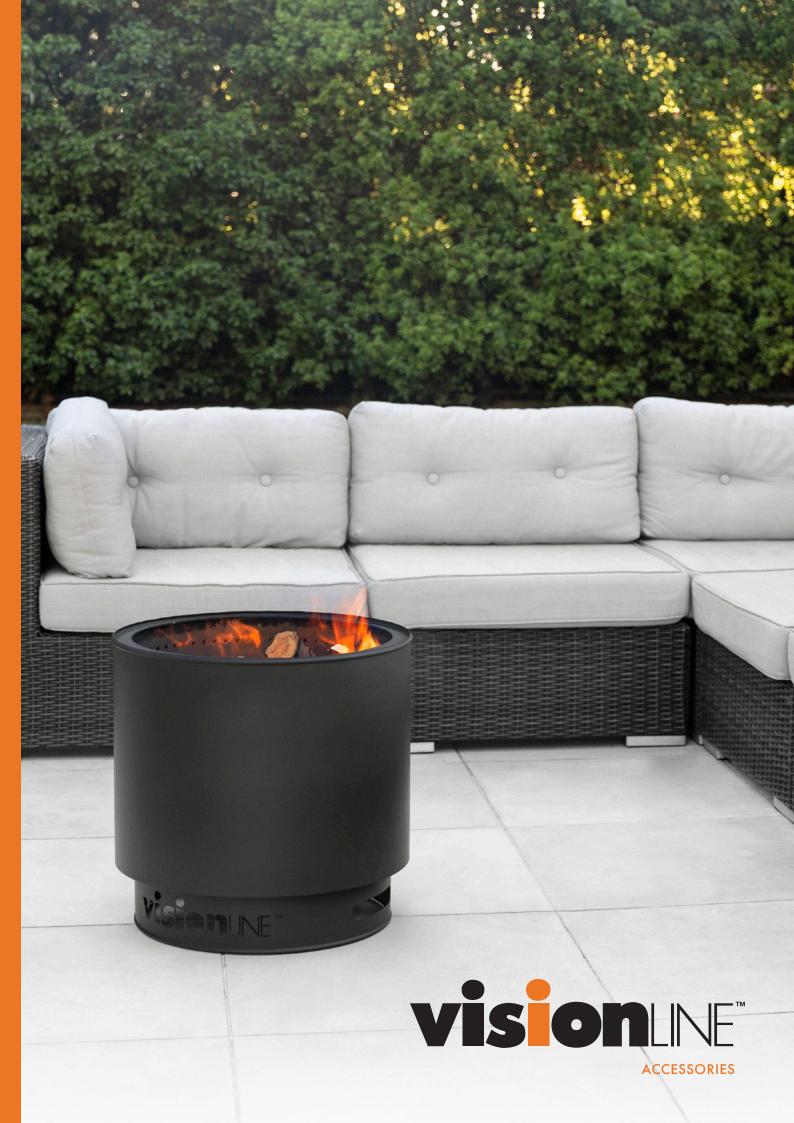

# THE MK2 OUTDOOR FIREPIT BY VISIONLINE

Add warmth and character to your backyard gatherings with the MK2 Outdoor Firepit by VisionLINE. Enjoy more flame with less smoke, as the unique dual wall and secondary combustion design creates a virtually smokeless fire.

The MK2 Firepit can be easily transported and positioned within your home thanks to the available carry bag and lightweight stainless steel. With style and durability our firepit is built to be used for hours on end.