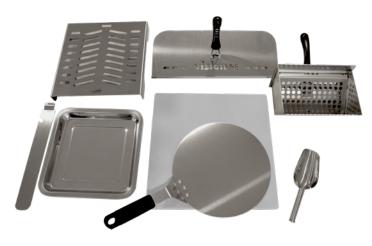

#### PIZZA PACKAGE CONTAINS

1x Pizza stone

1x Pizza peel

 $1\,x$  Griddle plate, handle and drip tray

Optional pellet scoop available