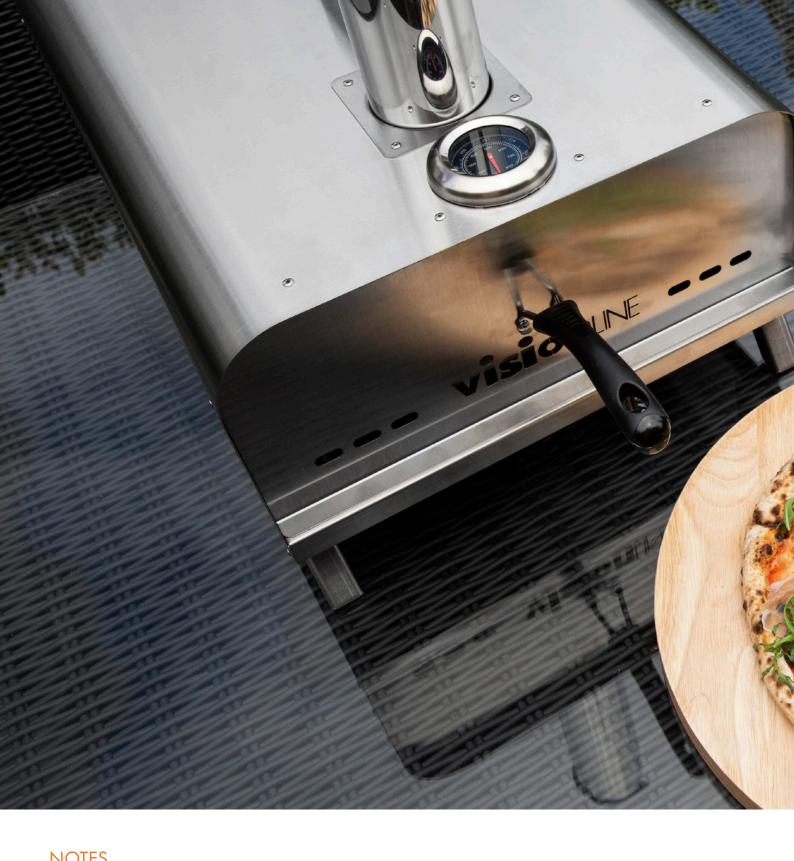

## PIZZA OVEN

Enjoy authentic wood fired pizza in a compact and ultra portable bench top design with the VisionLINE pellet fire pizza oven.

The VisionLINE pellet fire pizza oven reaches beyond 260°C super fast, so you can be cooking delicious stone-baked pizza within 15 minutes of lighting. Swap the pizza stone for the griddle plate and drip tray for a wood fired grilling experience. Pellets light easily in the rear burn basket leaving minimal ash behind.

Perfect for making pizza anywhere, the VisionLINE pizza oven has foldable legs and is lightweight enough to take on the go.

#### PIZZA OVEN DIMENSIONS

H 290mm (360mm on legs) | W 396mm D 502mm | **FLUE** H 500mm