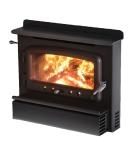

## Features

- Alluring and elegant design
- Massive Firebox with a dimension of 500 X 340 X 300 and volume of 51 liters.
- Increased burn time

Advanced remote control 3 speed fan.

- Excellent insulation for immense
- efficiency