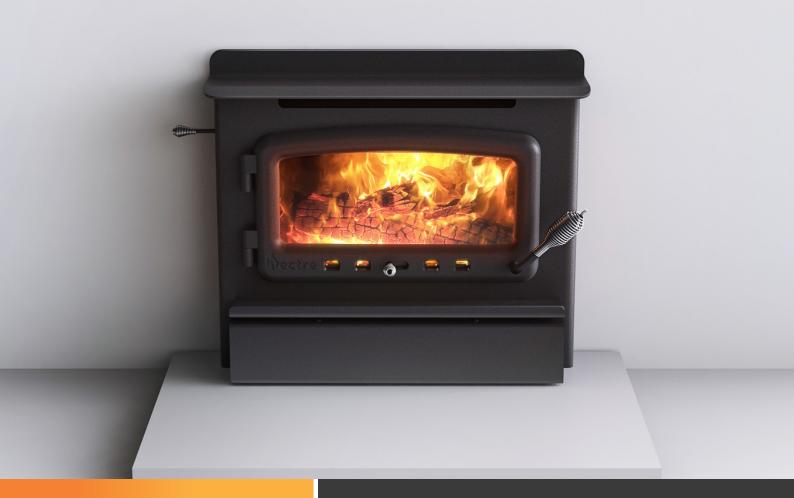

## Features

- Alluring and elegant design
- Massive Firebox with a dimension of 500 X 340 X 300 and volume of 51 liters.
- Increased burn time

Advanced remote control 3 speed fan.

- Excellent insulation for immense
- efficiency