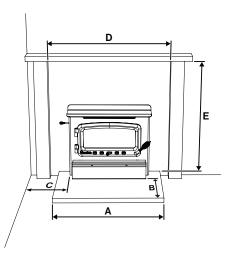

## Clearance

| Flue Sheilding | Α   | В   | С   | D    | Е    |
|----------------|-----|-----|-----|------|------|
| Installation   | 900 | 290 | 355 | 1050 | 1160 |

Note: \*290mm hearth if thickness is 40mm, can be reduced to 190mm hearth if elevated on 110mm hearth, eg. brick hearth.

All measurements are in mm

## Dimensions

Hearth from front of appliance - 190 -

290\* (depending on thickness)