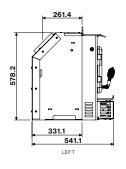

We are proud of our tradition, history and even more so to be one of the leading, Australian wood heater manufacturers since 1978.

nectre.com 1300 554 155



## **INBUILT**

Heat Output Efficiency Emissions

- 13kW peak (10.5kW avg)
- 70% peak (62% avg)
- 0.9 grams/kg

## Clearance



| Flue Sheilding | Α   | В   | С   | D    | Е    |
|----------------|-----|-----|-----|------|------|
| Installation   | 900 | 290 | 355 | 1050 | 1160 |

Note: \*290mm hearth if thickness is 40mm, can be reduced to 190mm hearth if elevated on 110mm hearth, eg. brick hearth.

All measurements are in mm

## Dimensions







## Features

- Alluring and elegant design
- Massive Firebox with a dimension of 500 X 340 X 300 and volume of 51 liters.
- Increased burn time

Advanced remote control 3 speed fan.

- Excellent insulation for immense
- efficiency

Hearth from front of appliance - 190 -

290\* (depending on thickness)