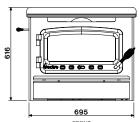

We are proud of our tradition, history and even more so to be one of the leading, Australian wood heater manufacturers since 1978.

nectre.com 1300 554 155



## **INBUILT**

Heat Output Efficiency Emissions

- 13kW peak (10.5kW avg)
- 70% peak (62% avg)
- 0.9 grams/kg

## Clearance



| Flue Sheilding | Α   | В   | С   | D    | Е    |
|----------------|-----|-----|-----|------|------|
| Installation   | 900 | 290 | 355 | 1050 | 1160 |

Note: \*290mm hearth if thickness is 40mm, can be reduced to 190mm hearth if elevated on 110mm hearth, eg. brick hearth.

All measurements are in mm

## Dimensions







## Features

- Alluring and elegant design
- Massive Firebox with a dimension of 500 X 340 X 300 and volume of 51 liters.
- Increased burn time

Advanced remote control 3 speed fan.

- Excellent insulation for immense
- efficiency

Hearth from front of appliance - 190 -

290\* (depending on thickness)