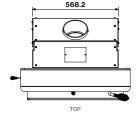

## Clearance

| Flue Sheilding | Α   | В   | С   | D    | Е    |
|----------------|-----|-----|-----|------|------|
| Installation   | 900 | 290 | 355 | 1050 | 1160 |

Note: \*290mm hearth if thickness is 40mm, can be reduced to 190mm hearth if elevated on 110mm hearth, eg. brick hearth.

All measurements are in mm

## Dimensions