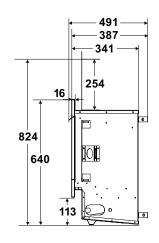

en stones, reflective crystals or logs. Quality, style and durable outdoor function make this fireplace a perfect outdoor option.

#### **STANDARD FEATURES**

- Natural gas or propane
- Stainless steel burner (47 MJ/hr input) covered with copper crystals
- Stainless steel faceplate & firebox
- Tempered glass wind shield
- Stainless steel heat deflector
- $\circ$  Easy access on/off switch
- Electronic ignition
- Seasonal weather cover
- $\circ$   $\;$  Approved for outdoor installation only
- No flue required

#### **OPTIONS**

- Ceramic garden stones, crystals in various colors, ceramic driftwood log set
- Steel framing kit

#### **FIREBED OPTIONS**



Copper crystals



Black reflective crystals







Ceramic log set



Starfire crystals

regency-fire.com.au

# SPECIFICATIONS (mm)







### Framing



| Framing | HZO42 |
|---------|-------|
| J       | 1072  |
| К       | 830   |
| L       | 508   |
| М       | 1334  |
| Ν       | 1027  |
| 0       | 1376  |



# Clearances



| Clearances | HZO42 |
|------------|-------|
| A          | 457   |
| В          | 280   |
| С          | 914   |
| D          | 25    |
| E          | 1148  |
| F          | 914   |

Distributor NZ Aber Holdings Ltd

PO Box 10095, Te Rapa, Hamilton 3241

17 Mainstreet Place.

New Zealand Phone: 64 7849 7585



HZO42 Steel Framing Kit Now you can order a steel framing kit allowing you to finish this fireplace similar to the featured photo with any outdoor material.

These are guidelines only, subject to change without notice. Always refer to the actual product manual that comes with your unit for