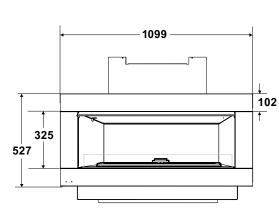

# SPECIFICATIONS (mm)

### Framing

| Framing | HZO42 |
|---------|-------|
| J       | 1072  |
| К       | 830   |
| L       | 508   |
| М       | 1334  |
| Ν       | 1027  |
| 0       | 1376  |

# Clearances

| Clearances | HZO42 |
|------------|-------|
| A          | 457   |
| В          | 280   |
| С          | 914   |
| D          | 25    |
| E          | 1148  |
| F          | 914   |

Distributor NZ Aber Holdings Ltd