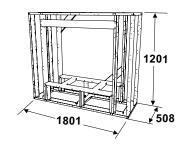

# SPECIFICATIONS (mm)

### Framing

| Framing | HZO42 |
|---------|-------|
| J       | 1072  |
| К       | 830   |
| L       | 508   |
| М       | 1334  |
| Ν       | 1027  |
| 0       | 1376  |

PO Box 10095, Te Rapa, Hamilton 3241

17 Mainstreet Place.

New Zealand Phone: 64 7849 7585

HZO42 Steel Framing Kit Now you can order a steel framing kit allowing you to finish this fireplace similar to the featured photo with any outdoor material.