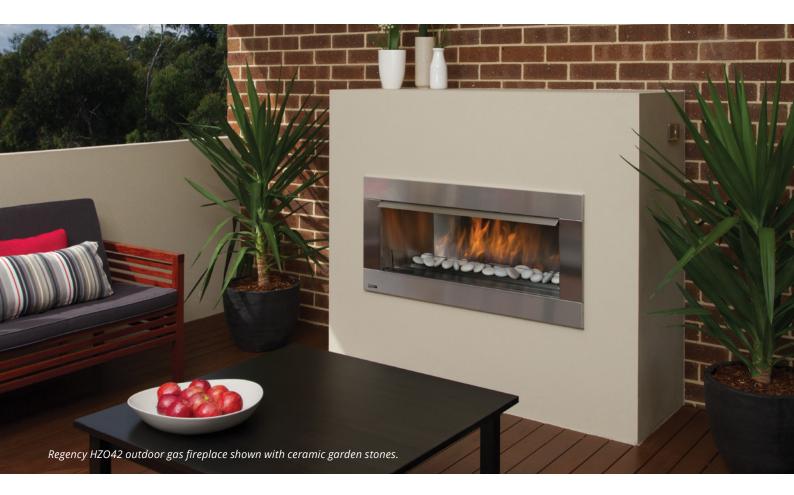

# **REGENCY HZO42** Outdoor Gas Fireplace

Create an outdoor space you can use all year round with the Regency HZO42 outdoor gas fireplace. All of the sophisticated, contemporary styling and quality workmanship of the Regency gas fire range is mirrored in this dramatic outdoor fireplace. This fireplace delivers beautiful wide angle flames amplified by a reflective stainless steel body with the choice of ceramic garden stones, reflective crystals or logs. Quality, style and durable outdoor function make this fireplace a perfect outdoor option.

#### **STANDARD FEATURES**

- Natural gas or propane
- Stainless steel burner (47 MJ/hr input) covered with copper crystals
- Stainless steel faceplate & firebox
- Tempered glass wind shield
- Stainless steel heat deflector
- $\circ$  Easy access on/off switch
- Electronic ignition
- Seasonal weather cover
- $\circ$   $\;$  Approved for outdoor installation only
- No flue required

#### **OPTIONS**

- Ceramic garden stones, crystals in various colors, ceramic driftwood log set
- Steel framing kit