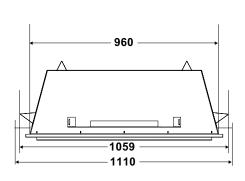

# SPECIFICATIONS (mm)

### Framing

| Framing | HZO42 |
|---------|-------|
| J       | 1072  |
| К       | 830   |
| L       | 508   |
| М       | 1334  |
| Ν       | 1027  |
| 0       | 1376  |

# Clearances

| Clearances | HZO42 |
|------------|-------|
| A          | 457   |
| В          | 280   |
| С          | 914   |
| D          | 25    |
| E          | 1148  |
| F          | 914   |

Distributor NZ Aber Holdings Ltd