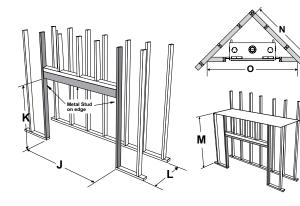

### Framing

| Framing | HZO42 |
|---------|-------|
| J       | 1072  |
| К       | 830   |
| L       | 508   |
| М       | 1334  |
| Ν       | 1027  |
| 0       | 1376  |

PO Box 10095, Te Rapa, Hamilton 3241

17 Mainstreet Place.

New Zealand Phone: 64 7849 7585

HZO42 Steel Framing Kit Now you can order a steel framing kit allowing you to finish this fireplace similar to the featured photo with any outdoor material.