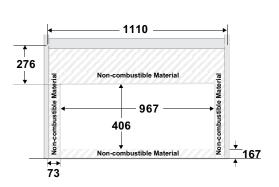

opane
- Stainless steel burner (47 MJ/hr input) covered with copper crystals
- Stainless steel faceplate & firebox
- Tempered glass wind shield
- Stainless steel heat deflector
- $\circ$  Easy access on/off switch
- Electronic ignition
- Seasonal weather cover
- $\circ$   $\;$  Approved for outdoor installation only
- No flue required

#### **OPTIONS**

- Ceramic garden stones, crystals in various colors, ceramic driftwood log set
- Steel framing kit

#### **FIREBED OPTIONS**



Copper crystals



Black reflective crystals







Ceramic log set



Starfire crystals

regency-fire.com.au

# SPECIFICATIONS (mm)







### Framing



| Framing | HZO42 |
|---------|-------|
| J       | 1072  |
| К       | 830   |
| L       | 508   |
| М       | 1334  |
| Ν       | 1027  |
| 0       | 1376  |



# Clearances



| Clearances | HZO42 |
|------------|-------|
| A          | 457   |
| В          | 280   |
| С          | 914   |
| D          | 25    |
| E          | 1148  |
| F          | 914   |

Distributor NZ Aber Holdings Ltd

PO Box 10095, Te Rapa, Hamilton 3241

17 Mainstreet Place.

New Zealand Phone: 64 7849 7585



HZO42 Steel Framing Kit Now you can order a steel framing kit allowing you to finish this fireplace similar to the featured photo with any outdoor material.

These are guidelines only, subject to change without notice. Always refer to the actual product manual that comes with your unit for specific, current dimensions and clearances.

Fireplace Products Australia Pty Ltd. 99 Colemans Road, Dandenong South, Vic, 3175 Phone: 1 800 081 978 Email: sales@regency-fire.c