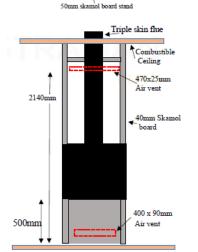

## Clearances

CLEARANCES BASED ON INSTALLATION HAWKWIND 200MM TRIPLE SKIN FLUE KIT. UNIT TO BE PLACED ON A BOX 1000MM[w] x 400MM[h] x 470MM[d] MADE FROM 50MM SKAMOL

HEARTH 1240mm [w] x 300 [d] in front of the appliance Thickness: equal to 6mm compressed board or equivalent

All measurements are in millimetres unless otherwise stated.