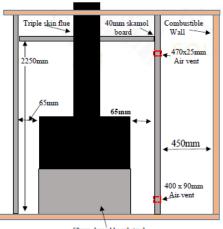

## Clearances

CLEARANCES BASED ON INSTALLATION HAWKWIND 200MM TRIPLE SKIN FLUE KIT. UNIT TO BE PLACED ON A BOX 1000MM[w] x 400MM[h] x 470MM[d] MADE FROM 50MM SKAMOL

HEARTH 1240mm [w] x 300 [d] in front of the appliance Thickness: equal to 6mm compressed board or equivalent

All measurements are in millimetres unless otherwise stated.