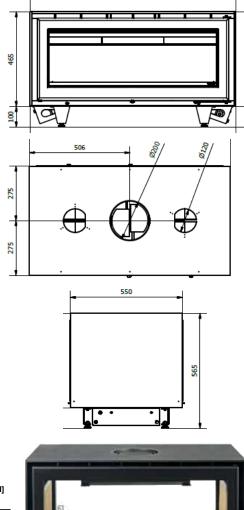

## Dimensions

1012

## STANDARD FEATURES

- Constructed using high-strength 5mm quality black steel
- Automatic flue damper system significantly reduces smoke ingress to the room on re-fuelling
- High density vermiculite lining system insulates the combustion chamber, providing better heat reflection
- Superior air wash system keeps the glass clean for unparalleled fire viewing
- Removable door handle, ensures a cool touch when stoking or refueling the fire
- Vertical smoke exit through the top •
- Weight: 178kilos .
- Maximum log width : 300mm •
- Flue Spigot Size : 200mm
- Internal Firebox : 879[w] x 383[d] x 221-• 275[h]
- Viewing Area : 920[w] x 380[h]
- Warranty : Limited 5 years manufactures

All measurements are in millimetres unless otherwise stated.