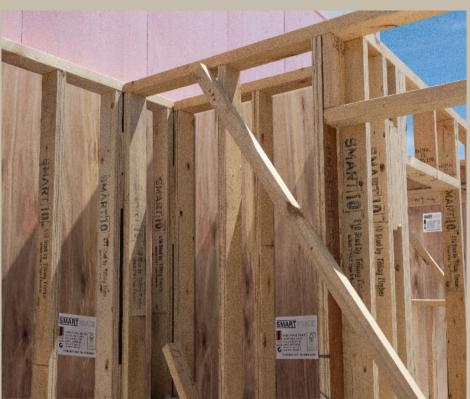

- Available untreated or H2F treated
- Product Technical Statement (NCC part A5.2(1)(f)) available on request
- Long term sustainability
- AS 2754 Type B bond suitable for Service class 1 and 2

| Characteristic Properties          |                        | SMART 10° | MGP 10                  |
|------------------------------------|------------------------|-----------|-------------------------|
| Stiffness                          | E MPa                  | 10,000    | 10,000                  |
| Bending                            | <i>f′</i> ь <b>МРа</b> | 36        | 17                      |
| Compression parallel to grain      | f′c MPa                | 32        | 18                      |
| Compression perpendicular to grain | f′ <sub>p</sub> MPa    | 10        | 10                      |
| Shear                              | f's MPa                | 4.5       | 4.2                     |
| Density                            | <i>p</i> kg/m³         | 555       | 500                     |
| Joint strength group               |                        | JD4       | JD5 Heart in<br>JD4 FOH |