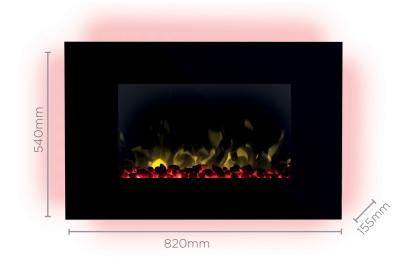

## Toluca Deluxe

| Model                | TLC20LX-AU         |
|----------------------|--------------------|
| Dimensions (mm)      | 540h x 820w x 155d |
| Heat Output (kW)     | 2                  |
| Heat Settings        | 2                  |
| Thermostat Control   | Yes                |
| Finish               | Black              |
| Remote Control       | Yes                |
| Replacement Warranty | 2 yr               |