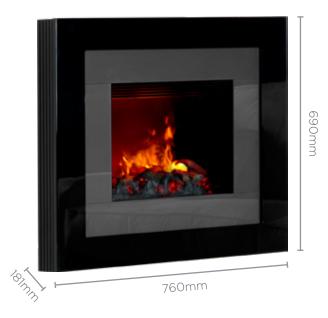

The Redway. A beautifully designed wall mounted fire, finished with a high gloss fascia that is accented with the metallic lustre of anthracite.

- Wall-mounted fire with 3D Opti-myst flame and smoke effect
- Open fronted design
- Flame effect can be used independent of heat source
- Silent flame and smoke effect operation
- Suitable to move from room to room
- Easy fill water tank offers up to 8 hours of continuous
- operation before refilling is required
- Fully variable flame and smoke intensity control
- Total depth of just 181 mm
- Suitable for recessing so that only the frame protrudes (see instructions)

| Model                   | Redway             |
|-------------------------|--------------------|
| Dimensions (mm)         | 690h x 760w x 181d |
| Framing dimensions      | N/A                |
| Heat Output (kW)        | 2                  |
| Replacement Warranty    | 2 yr               |
| Heat Settings           | 2                  |
| Thermostat Control      | Yes                |
| Overheat Protection     | Yes                |
| Flame Intensity Control | Yes                |
| Finish                  | Black              |
| Remote Control          | Yes                |