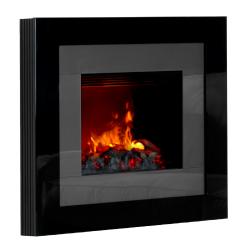

## Redway

The Redway. A beautifully designed wall mounted fire, finished with a high gloss fascia that is accented with the metallic lustre of anthracite.

- Wall-mounted fire with 3D Opti-myst flame and smoke effect
- Open fronted design
- 2kW heat output with two heat settings
- Flame effect can be used independent of heat source
- Silent flame and smoke effect operation
- Suitable to move from room to room
- Easy fill water tank offers up to 8 hours of continuous operation before refilling is required
- Fully variable flame and smoke intensity control
- Thermostat control
- Remote control
- Black finish with anthracite
- Total depth of just 181 mm
- Suitable for recessing so that only the frame protrudes (see instructions)
- Dimensions (mm): 690h x 760w x 181d