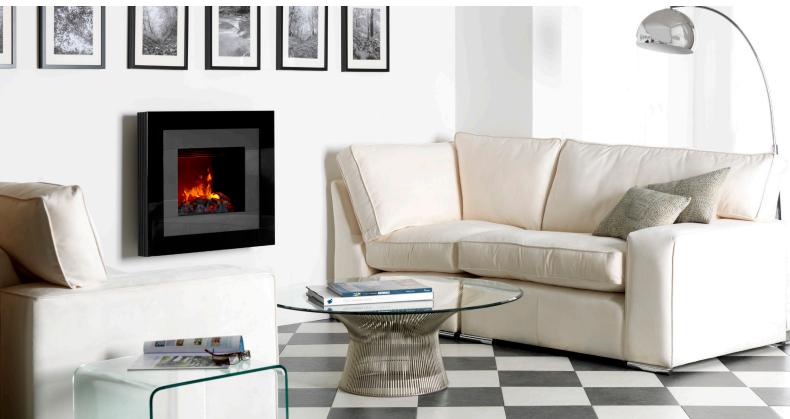

## Redway

The Redway. A beautifully designed wall mounted fire, finished with a high gloss fascia that is accented with the metallic lustre of anthracite.

- Wall-mounted fire with 3D Opti-myst flame and smoke effect
- Open fronted design
- 2kW heat output with two heat settings
- Flame effect can be used independent of heat source
- Silent flame and smoke effect operation
- Suitable to move from room to room
- Easy fill water tank offers up to 8 hours of continuous operation before refilling is required
- Fully variable flame and smoke intensity control
- Thermostat control
- Remote control
- Black finish with anthracite
- Total depth of just 181 mm
- Suitable for recessing so that only the frame protrudes (see instructions)
- Dimensions (mm): 690h x 760w x 181d