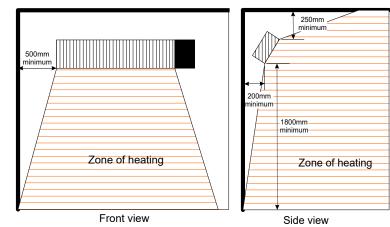

## Clearances

These heaters are designed for outdoor use and are IP44 rated.

## **Clearance to Combustible Materials**

Keep combustible materials including at least 1 meter from the front and side of the heater.

The heater may be mounted on the wall, as shown to the right, or mounted on the ceiling. For ceiling mounted units, the clearances of 0.2m from the ceiling and wall must still be maintained.