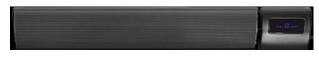

c .c .:

RC3000

RC2400

| Specifications    |                                                                                          |
|-------------------|------------------------------------------------------------------------------------------|
| Heat Output       | 3.0 kW                                                                                   |
| Power Requirement | 3 pin earthed 230V 15A power<br>outlet or a hard wire<br>connection that can be isolated |
| Heater Size       | 1840W, 150H, 65D                                                                         |
|                   |                                                                                          |
| Specifications    |                                                                                          |
| Heat Output       | 2.4 kW                                                                                   |
| Power Requirement | 3 pin earthed 230V power<br>outlet or a hard wire<br>connection that can be isolated     |
| Heater Size       | 1540W, 150H, 65D                                                                         |
|                   |                                                                                          |
| Specifications    |                                                                                          |
| Heat Output       | 1.8 kW                                                                                   |
| Power Requirement | 3 pin earthed 230V power<br>outlet or a hard wire<br>connection that can be isolated     |
| Heater Size       | 1240W, 150H, 65D                                                                         |
|                   |                                                                                          |

## RC1800