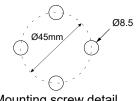

|
| Power Requirement | 3 pin earthed 230V power<br>outlet or a hard wire<br>connection that can be isolated     |
| Heater Size       | 1240W, 150H, 65D                                                                         |
|                   |                                                                                          |

## RC1800



## Clearances

These heaters are designed for outdoor use and are IP44 rated.

## **Clearance to Combustible Materials**

Keep combustible materials including at least 1 meter from the front and side of the heater.

The heater may be mounted on the wall, as shown to the right, or mounted on the ceiling. For ceiling mounted units, the clearances of 0.2m from the ceiling and wall must still be maintained.



Mounting screw detail