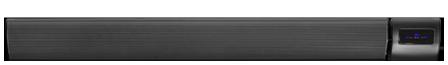

c .c .:

RC3000

RC2400

| Specifications    |                                                                                          |
|-------------------|------------------------------------------------------------------------------------------|
| Heat Output       | 3.0 kW                                                                                   |
| Power Requirement | 3 pin earthed 230V 15A power<br>outlet or a hard wire<br>connection that can be isolated |
| Heater Size       | 1840W, 150H, 65D                                                                         |
|                   |                                                                                          |
| Specifications    |                                                                                          |
| Heat Output       | 2.4 kW                                                                                   |
| Power Requirement | 3 pin earthed 230V power<br>outlet or a hard wire<br>connection that can be isolated     |
| Heater Size       | 1540W, 150H, 65D                                                                         |
|                   |                                                                                          |
| Specifications    |                                                                                          |
| Heat Output       | 1.8 kW                                                                                   |
| Power Requirement | 3 pin earthed 230V power<br>outlet or a hard wire<br>connection that can be isolated     |
| Heater Size       | 1240W, 150H, 65D                                                                         |
|                   |                                                                                          |

## RC1800