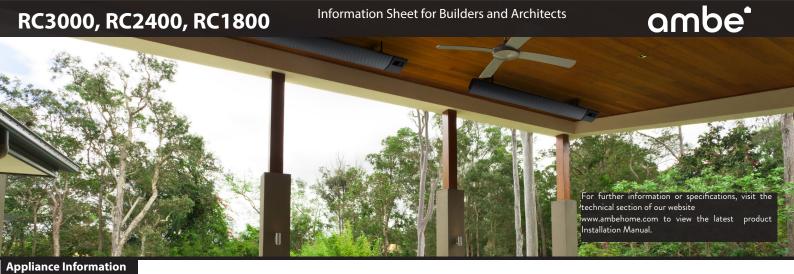

c .c .:

RC3000

RC2400

| Specifications    |                                                                                          |
|-------------------|------------------------------------------------------------------------------------------|
| Heat Output       | 3.0 kW                                                                                   |
| Power Requirement | 3 pin earthed 230V 15A power<br>outlet or a hard wire<br>connection that can be isolated |
| Heater Size       | 1840W, 150H, 65D                                                                         |
|                   |                                                                                          |
| Specifications    |                                                                                          |
| Heat Output       | 2.4 kW                                                                                   |
| Power Requirement | 3 pin earthed 230V power<br>outlet or a hard wire<br>connection that can be isolated     |
| Heater Size       | 1540W, 150H, 65D                                                                         |
|                   |                                                                                          |
| Specifications    |                                                                                          |
| Heat Output       | 1.8 kW                                                                                   |
| Power Requirement | 3 pin earthed 230V power<br>outlet or a hard wire<br>connection that can be isolated     |
| Heater Size       | 1240W, 150H, 65D                                                                         |
|                   |                                                                                          |

## RC1800