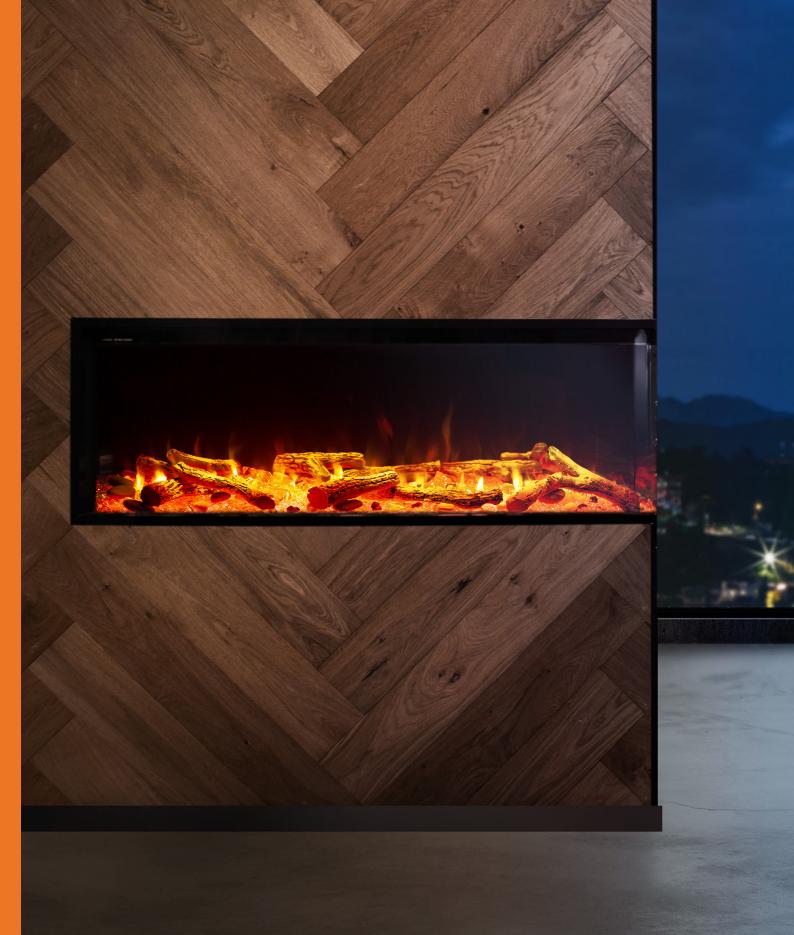

# Explore the possibilities of the VisionLINE Electric Fireplace Range.

Stunning designs and smart technology combine effortlessly to create a seamless environment of warmth and relaxation

A VisionLINE Electric Fireplace is the definitive element that characterises your interior décor. With an easy to use remote and touch panel controls, enjoy dancing flames instantly.

Personalize the look and create picture perfect ambience with vibrant colour choices of under and top lighting and flame intensity control. Customise the View multi sided fireplace with a variety of media sets including the Australis media featuring real Australian red gum, lava rock and river pebbles.

Embrace the warmth with up to 1.6kw heat output with two heating elements. Enable the thermostat function with 18 – 27°C temperature range.

With energy efficient LED flame technology, the View is a smart choice for home owners, renovators and apartment dwellers, or those wanting a fireplace with ease of installation.