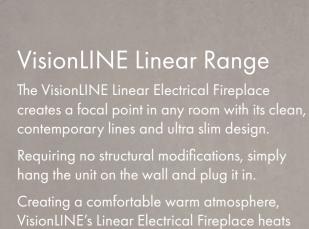

VisionLINE's Linear Electrical Fireplace heats up to  $40m^2$  using a variable speed fan.

The included remote allows for fingertip control or both, plus flame height and temperature.

With its ultra slim line design and 14cm depth, the Linear Electrical Fireplace goes where traditional fireplaces can't, ranging in sizes from 915mm to 2540mm, this model adds discreet luxury to any space, and if required can be fully recessed.

## LINEAR FIREPLACE

The VisionLINE Linear Electric Fireplace presents in various sizes to suit all needs, and is a smart choice for those seeking a fireplace with ease of installation.

#### **Key Features**

- Features front vents within the sleek design
- Can be fully recessed into a standard wall cavity for flush mount finish
- Ultra slim design, 14cm depth makes it one of the slimmest wall mounts in the industry
- Comes standard with clear, white and black crystals and log set, so you can customise the look to your design
- Crystal clear cube ember bed accents the flame
- Option of either blue or Orange flames, or a combination of both
- Convenient remote control (controls flame intensity, flame colour option, fan, heat output and timer)
- High intensity LED lights provide day or night intensity and require no servicing
- Easy access manual on/off switch
- Easy installation with a built-in mounting bracket... simply hang, plug and play
- On screen controls dim after 10 seconds disappearing completely off screen