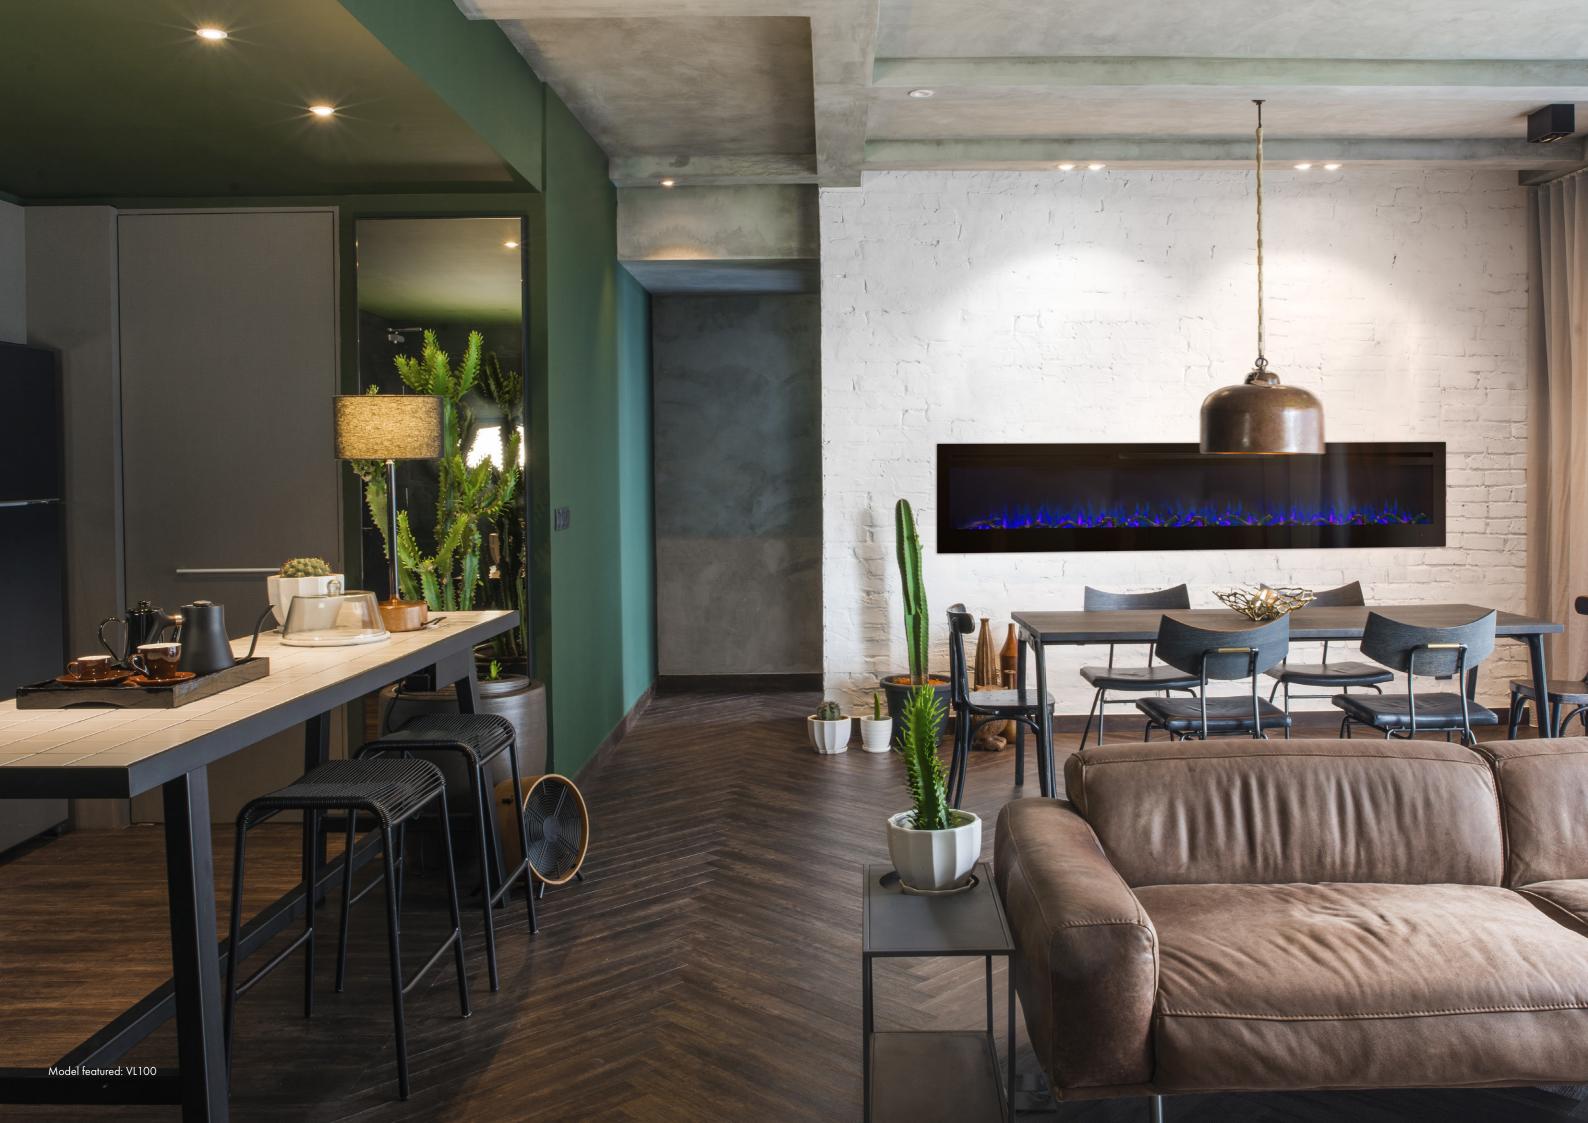

915mm x 544mm x 140mm

VL45

1145mm x 544mm x 140mm

VL50

1280mm x 544mm x 140mm

1524mm x 544mm x 140mm

1828mm x 544mm x 140mm

VL100

2540mm x 544mm x 140mm

VisionLINEFire.com.au