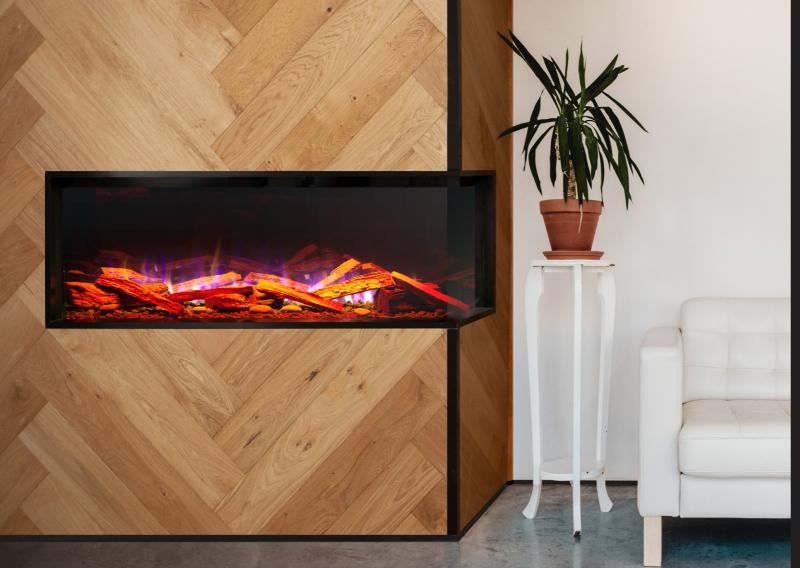

## LINEAR FIREPLACE

The VisionLINE Linear Electric Fireplace presents in various sizes to suit all needs, and is a smart choice for those seeking a fireplace with ease of installation.

#### **Key Features**

- Features front vents within the sleek design
- Can be fully recessed into a standard wall cavity for flush mount finish
- Ultra slim design, 14cm depth makes it one of the slimmest wall mounts in the industry
- Comes standard with clear, white and black crystals and log set, so you can customise the look to your design
- Crystal clear cube ember bed accents the flame
- Option of either blue or Orange flames, or a combination of both
- Convenient remote control (controls flame intensity, flame colour option, fan, heat output and timer)
- High intensity LED lights provide day or night intensity and require no servicing
- Easy access manual on/off switch
- Easy installation with a built-in mounting bracket... simply hang, plug and play
- On screen controls dim after 10 seconds disappearing completely off screen