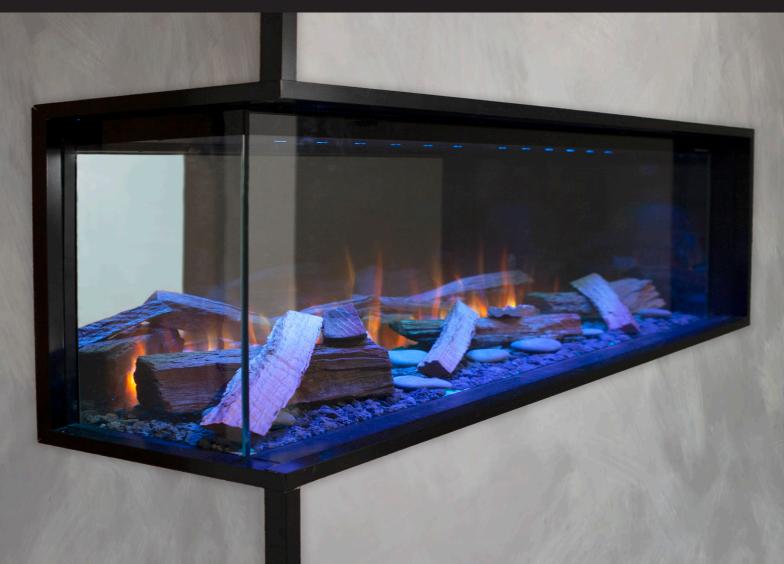

## VIEW FIREPLACE

Stunning bay, left or right corner design and single sided installation, the View is as versatile as it is beautiful.

Easy installation with basic timber framing and finishing ability right up to the fire's edge means no fire rated cladding products.

Heat from the fire is moved outwards allowing for the installation of a television directly above the fireplace.

Personalize the look and create picture perfect ambience with vibrant colour choices of under and top lighting and flame intensity control. Customise the View multi sided fireplace with a variety of media sets including the Australis media featuring real Australian red gum, lava rock and river pebbles.