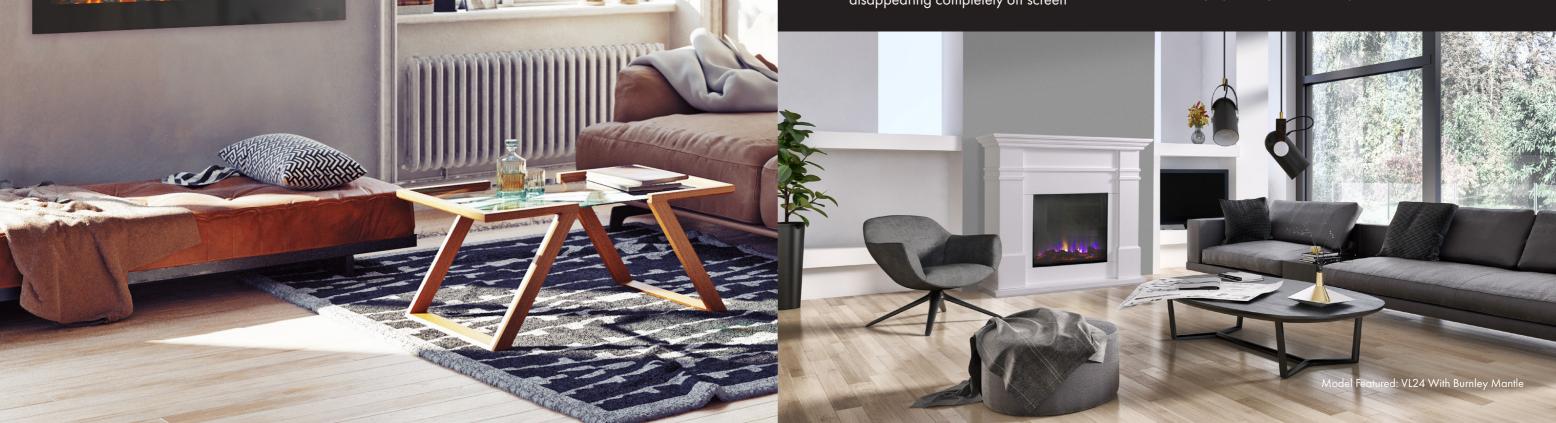

VisionLINE's Linear Electrical Fireplace heats up to  $40m^2$  using a variable speed fan.

The included remote allows for fingertip control or both, plus flame height and temperature.

With its ultra slim line design and 14cm depth, the Linear Electrical Fireplace goes where traditional fireplaces can't, ranging in sizes from 915mm to 2540mm, this model adds discreet luxury to any space, and if required can be fully recessed.

## LINEAR FIREPLACE

The VisionLINE Linear Electric Fireplace presents in various sizes to suit all needs, and is a smart choice for those seeking a fireplace with ease of installation.

#### **Key Features**

- Features front vents within the sleek design
- Can be fully recessed into a standard wall cavity for flush mount finish
- Ultra slim design, 14cm depth makes it one of the slimmest wall mounts in the industry
- Comes standard with clear, white and black crystals and log set, so you can customise the look to your design
- Crystal clear cube ember bed accents the flame
- Option of either blue or Orange flames, or a combination of both
- Convenient remote control (controls flame intensity, flame colour option, fan, heat output and timer)
- High intensity LED lights provide day or night intensity and require no servicing
- Easy access manual on/off switch
- Easy installation with a built-in mounting bracket... simply hang, plug and play
- On screen controls dim after 10 seconds disappearing completely off screen