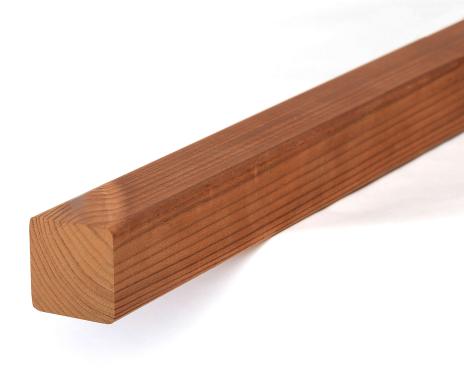

## Luna SHP 42×42

Also available: Luna SHP 42 $\times$ 68, Luna SHP 42 $\times$ 92 and Luna SHP 42 $\times$ 140

- For facades, fences, shades and interiors
- Dimensional stability
- Resin free
- Non-toxic
- Sustainable wood product
- Installation guide
- See Lunawood Thermowood Guideline
- See Lunawood Thermowood Interior Guideline

## DOWNLOAD DESIGN TOOLS

| dimensions (mm) | 42x42         |
|-----------------|---------------|
| species         | Nordic pine   |
| class           | LunaThermo-D  |
| length (m)      | 3,0 / 3,6-4,8 |

Finnish Lunawood Thermowood is a beautiful wood material produced using natural methods, heat and steam. Thermowood is dimensionally stable, resistant to decay and non toxic. It can be used for interior and exterior applications. Lunawood is an eco-friendly natural product, which is easy to machine and install.