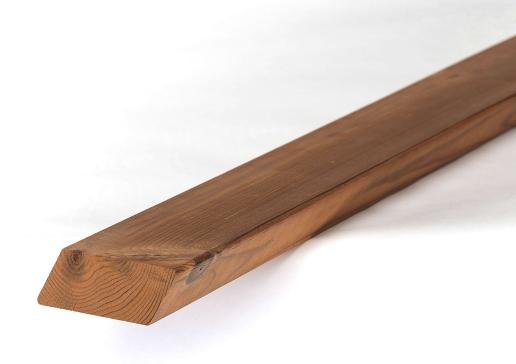

## Luna Parallelogram SSS 26×68

Also available: Luna Parallelogram SSS 20×92

- For facades, fences, shades and interiors
- · Dimensional stability
- Resin free
- Non-toxic
- Sustainable wood product
- See Lunawood Thermowood Guideline

| dimensions (mm) | 26x68         |
|-----------------|---------------|
| species         | Nordic pine   |
| class           | LunaThermo-D  |
| length (m)      | 3,0 / 3,6-4,8 |

Finnish Lunawood Thermowood is a beautiful wood material produced using natural methods, heat and steam. Thermowood is dimensionally stable, resistant to decay and non toxic. It can be used for interior and exterior applications. Lunawood is an eco-friendly natural product, which is easy to machine and install.