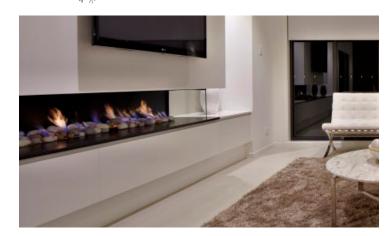

## WHERE FUNCTION FUSES WITH FLAIR

The Hybrid fire is a stunning collaboration of the Pure Vision and Simplicity. It allows the designer to position the fire in corners with the solid side to the wall and glass side open to the room. A glass back can also be added to allow viewing from the room behind the fire creating a fantastic visual between two separate spaces.

Decorative

Contemporary

New Application

Electronic ignition

Glass back option

Natural gas or LPG

Pebble or Coals and Logs

Conventional or Power Flue