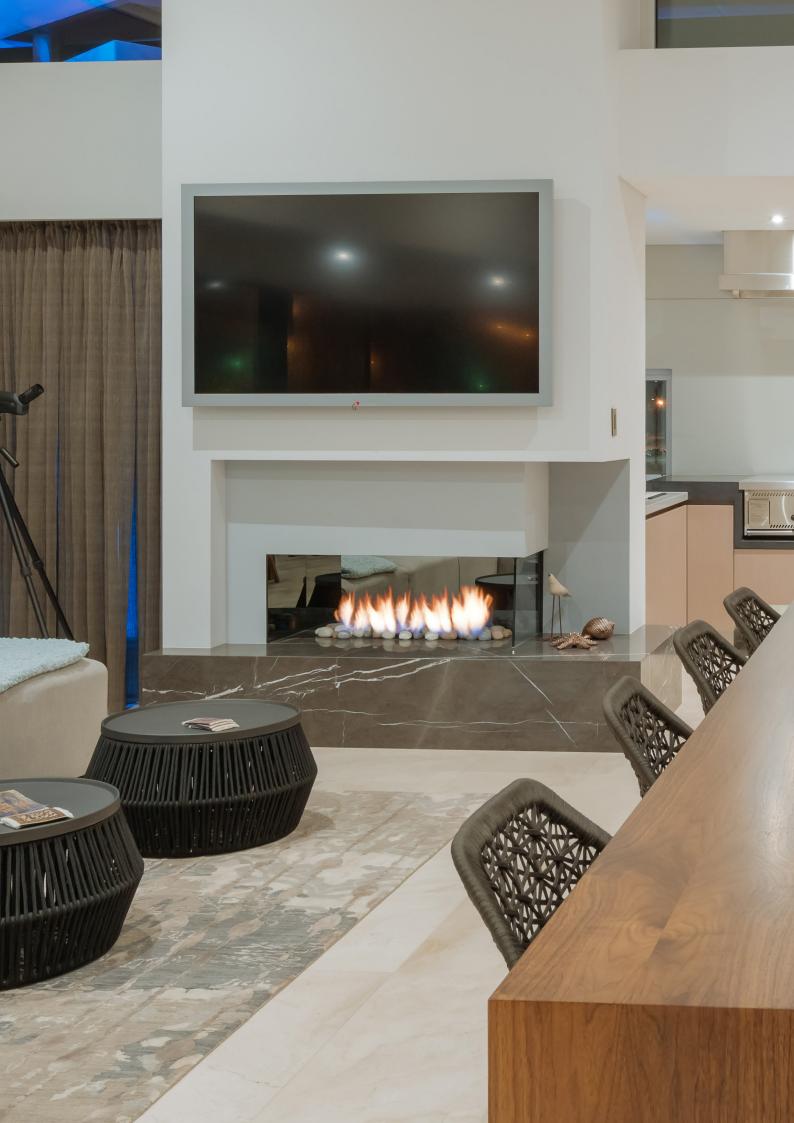

## WHERE FUNCTION FUSES WITH FLAIR

The Hybrid fire is a stunning collaboration of the Pure Vision and Simplicity. It allows the designer to position the fire in corners with the solid side to the wall and glass side open to the room. A glass back can also be added to allow viewing from the room behind the fire creating a fantastic visual between two separate spaces.

Decorative

Contemporary

New Application

Electronic ignition

Glass back option

Natural gas or LPG

Pebble or Coals and Logs

Conventional or Power Flue