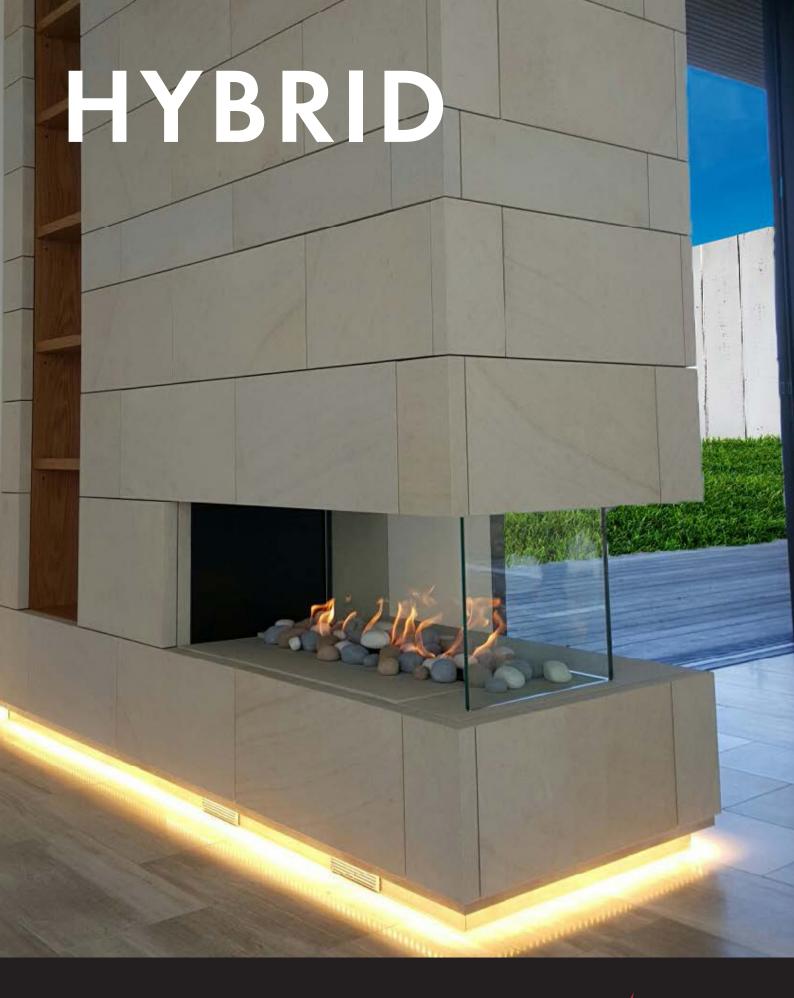

## HYBRID

1000 | 1500 | 1800 | 3300

## WHERE FUNCTION FUSES WITH FLAIR

The Hybrid fire is a stunning collaboration of the Pure Vision and Simplicity. It allows the designer to position the fire in corners with the solid side to the wall and glass side open to the room. A glass back can also be added to allow viewing from the room behind the fire creating a fantastic visual between two separate spaces.

Decorative

Contemporary

New Application

Electronic ignition

Glass back option

Natural gas or LPG

Pebble or Coals and Logs

Conventional or Power Flue