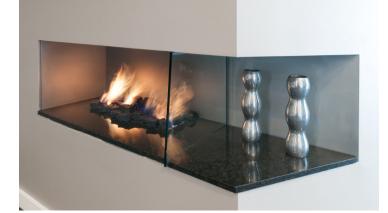

## WHERE FUNCTION FUSES WITH FLAIR

The Hybrid fire is a stunning collaboration of the Pure Vision and Simplicity. It allows the designer to position the fire in corners with the solid side to the wall and glass side open to the room. A glass back can also be added to allow viewing from the room behind the fire creating a fantastic visual between two separate spaces.