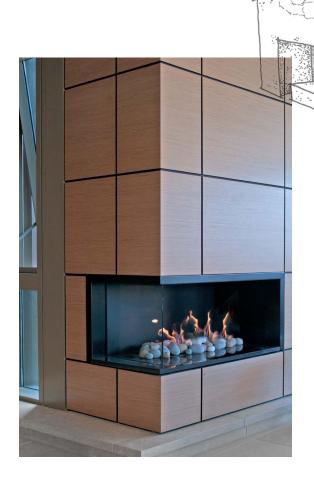

## WHERE FUNCTION FUSES WITH FLAIR

The Hybrid fire is a stunning collaboration of the Pure Vision and Simplicity. It allows the designer to position the fire in corners with the solid side to the wall and glass side open to the room. A glass back can also be added to allow viewing from the room behind the fire creating a fantastic visual between two separate spaces.

Decorative

Contemporary

New Application

Electronic ignition

Glass back option

Natural gas or LPG

Pebble or Coals and Logs

Conventional or Power Flue