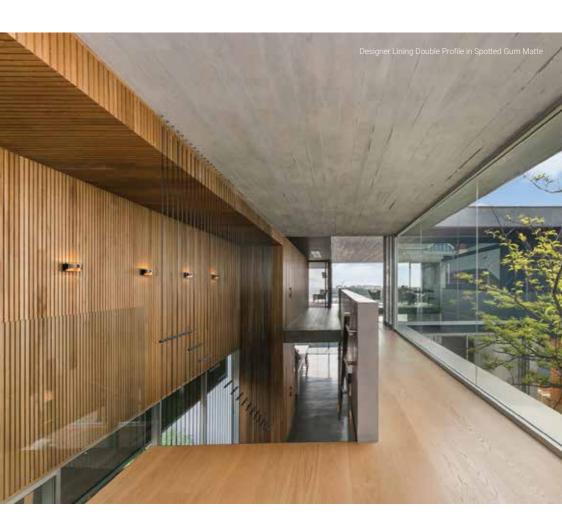

# **GLOSSWOOD**° DESIGNER LINING QUANTITY REQUIRED 2 Convert sqm you require to the number of boards to cover the area allowing approximately 10% wastage for cutting. 3 Measure perimeter to work out how many lineal metres of trims you require. Designer Lining Double Profile in Spotted Gum Matte