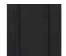

oards are made from a sustainable, lightweight hardwood, which is plantation grown and renowned for its beautiful woodgrain.

The timber has natural properties that help protect against termites and is dimensionally stable.

# **GLOSSWOOD**° DESIGNER LINING QUANTITY REQUIRED 2 Convert sqm you require to the number of boards to cover the area allowing approximately 10% wastage for cutting. 3 Measure perimeter to work out how many lineal metres of trims you require. Designer Lining Double Profile in Spotted Gum Matte

#### Colours

#### SATIN FINISH



White



Distressed White



Limewash



Clear Ash



Feather Grey



Tasmanian Oak



Spotted Gum



Driftwood



Cedar



Jarrah

#### MATTE FINISH



Raw



Smoke







Spotted Gum



Teak



Cedar



Merbau



Jarrah



Possum



Carbon



Charcoal

#### Dimensions and Coverage

#### LINING BOARDS

90mm wide x 9mm thick x 3.6m length (86mm cover) 1m<sup>2</sup> is equal to 11.63LM Boards per pack: 10

130mm wide x 10mm thick x 3.6m length (125mm cover) 1m2 is equal to 8.00LM Boards per pack: 10

#### **DESIGNER LINING**

91mm wide x 26mm thick x 3.6m length (81mm cover) 1m2 is equal to 12.35LM Boards per pack: 4

NOTE: The printed colours on this brochure may vary to the actual timber colours.

NOTE: Comprehensive installation instructions for Lining Boards & Designer Lining are provided in each pack. For full information on profiles and dimensions go to: www.glosswood.com.au or call the Glosswood team on 1300 882 064