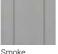

asy installation. The 3.6m lengths are in packs of 10.

NATURAL TIMBER Our boards are made from a sustainable, lightweight hardwood, which is plantation grown and renowned for its beautiful woodgrain.

The timber has natural properties that help protect against termites and is dimensionally stable.

# **GLOSSWOOD**° DESIGNER LINING QUANTITY REQUIRED 2 Convert sqm you require to the number of boards to cover the area allowing approximately 10% wastage for cutting. 3 Measure perimeter to work out how many lineal metres of trims you require. Designer Lining Double Profile in Spotted Gum Matte

#### Colours

#### SATIN FINISH



White



Distressed White



Limewash



Clear Ash



Feather Grey



Tasmanian Oak



Spotted Gum



Driftwood



Cedar



Jarrah

#### MATTE FINISH



Raw



Smoke







Spotted Gum



Teak



Cedar



Merbau



Jarrah



Possum



Carbon



Charcoal

#### Dimensions and Coverage

#### LINING BOARDS

90mm wide x 9mm thick x 3.6m length (86mm cover) 1m<sup>2</sup> is equal to 11.63LM Boards per pack: 10

130mm wide x 10mm thick x 3.6m length (125mm cover) 1m2 is equal to 8.00LM Boards per pack: 10

#### **DESIGNER LINING**

91mm wide x 26mm thick x 3.6m length (81mm cover) 1m2 is equal to 12.35LM Boards per pack: 4

NOTE: The printed colours on this brochure may vary to the actual timber colours.

NOTE: Comprehensive installation instructions for Lining Boards & Designer Lining are provided in each pack. For full information on profiles and dimensions go to: www.glosswood.com.au or call the Glosswood team on 1300 882 064