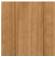

installation. The 3.6m lengths are in packs of 10.

NATURAL TIMBER Our boards are made from a sustainable, lightweight hardwood, which is plantation grown and renowned for its beautiful woodgrain.

The timber has natural properties that help protect against termites and is dimensionally stable.

# **GLOSSWOOD**° DESIGNER LINING QUANTITY REQUIRED 2 Convert sqm you require to the number of boards to cover the area allowing approximately 10% wastage for cutting. 3 Measure perimeter to work out how many lineal metres of trims you require. Designer Lining Double Profile in Spotted Gum Matte

#### Colours

#### SATIN FINISH



White



Distressed White



Limewash



Clear Ash



Feather Grey



Tasmanian Oak



Spotted Gum



Driftwood



Cedar



Jarrah

#### MATTE FINISH



Raw



Smoke







Spotted Gum



Teak



Cedar



Merbau



Jarrah



Possum



Carbon



Charcoal

#### Dimensions and Coverage

#### LINING BOARDS

90mm wide x 9mm thick x 3.6m length (86mm cover) 1m<sup>2</sup> is equal to 11.63LM Boards per pack: 10

130mm wide x 10mm thick x 3.6m length (125mm cover) 1m2 is equal to 8.00LM Boards per pack: 10

#### **DESIGNER LINING**

91mm wide x 26mm thick x 3.6m length (81mm cover) 1m2 is equal to 12.35LM Boards per pack: 4

NOTE: The printed colours on this brochure may vary to the actual timber colours.

NOTE: Comprehensive installation instructions for Lining Boards & Designer Lining are provided in each pack. For full information on profiles and dimensions go to: www.glosswood.com.au or call the Glosswood team on 1300 882 064