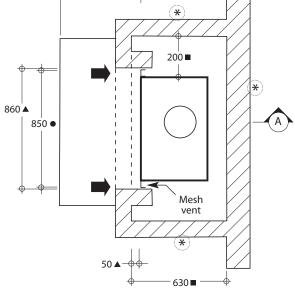

## RADIANTE 700 STANDARD INSTALLATION

## **LEGEND** Firebox Dimension **Brick Masonry** OR **Exact Dimension** 50mm Skamotec 225 Minimum Dimension Air Intake Air Outlet **NOTES:**

- [1] Air intake grilles minimum air flow area required = 180cm<sup>2</sup> each side.
- Air outlet grilles minimum air flow area = 240cm<sup>2</sup> each side and 480cm<sup>2</sup> if one grille is used.
- Hearth height dimensions optional (Refer to Technical Data [3] & Installation Instructions)
- [4] All dimensions in millimetres.
- Heater can be left freestanding.
- Do not scale from these diagrams [6]
- Air transfer kits mandatory for exempt units to comply to AS/NZ 4012/4013:2014. Fan optional depending on duct length. ( Refer to Technical Data & Installation Instructions)