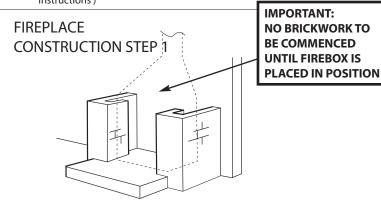

## **LEGEND** Firebox Dimension **Brick Masonry** OR **Exact Dimension** 50mm Skamotec 225 Minimum Dimension Air Intake Air Outlet **NOTES:**

- [1] Air intake grilles minimum air flow area required = 180cm<sup>2</sup> each side.
- Air outlet grilles minimum air flow area = 240cm<sup>2</sup> each side and 480cm<sup>2</sup> if one grille is used.
- Hearth height dimensions optional (Refer to Technical Data [3] & Installation Instructions)
- [4] All dimensions in millimetres.
- Heater can be left freestanding.
- Do not scale from these diagrams [6]
- Air transfer kits mandatory for exempt units to comply to AS/NZ 4012/4013:2014. Fan optional depending on duct length. ( Refer to Technical Data & Installation Instructions)