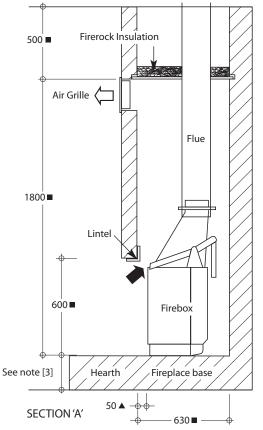

## RADIANTE 700 OPTIONAL INSTALLATION 1

## **LEGEND** Firebox Dimension **Brick Masonry** OR **Exact Dimension** 50mm Skamotec 225 Minimum Dimension Air Intake Air Outlet **NOTES:**

- [1] Air intake grilles minimum air flow area required = 180cm<sup>2</sup> each side.
- Air outlet grilles minimum air flow area = 240cm<sup>2</sup> each side and 480cm<sup>2</sup> if one grille is used.
- Hearth height dimensions optional (Refer to Technical Data [3] & Installation Instructions)
- [4] All dimensions in millimetres.
- Heater can be left freestanding.
- Do not scale from these diagrams [6]
- Air transfer kits mandatory for exempt units to comply to AS/NZ 4012/4013:2014. Fan optional depending on duct length. ( Refer to Technical Data & Installation Instructions)