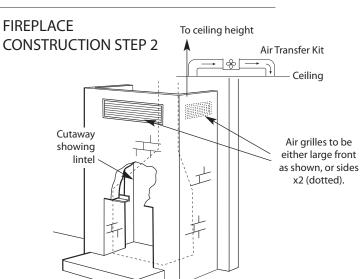

## **LEGEND** Firebox Dimension **Brick Masonry** OR **Exact Dimension** 50mm Skamotec 225 Minimum Dimension Air Intake Air Outlet **NOTES:**

- [1] Air intake grilles minimum air flow area required = 180cm<sup>2</sup> each side.
- Air outlet grilles minimum air flow area = 240cm<sup>2</sup> each side and 480cm<sup>2</sup> if one grille is used.
- Hearth height dimensions optional (Refer to Technical Data [3] & Installation Instructions)
- [4] All dimensions in millimetres.
- Heater can be left freestanding.
- Do not scale from these diagrams [6]
- Air transfer kits mandatory for exempt units to comply to AS/NZ 4012/4013:2014. Fan optional depending on duct length. ( Refer to Technical Data & Installation Instructions)