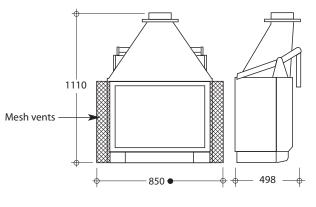

## **LEGEND** Firebox Dimension **Brick Masonry** OR **Exact Dimension** 50mm Skamotec 225 Minimum Dimension Air Intake Air Outlet **NOTES:**

- [1] Air intake grilles minimum air flow area required = 180cm<sup>2</sup> each side.
- Air outlet grilles minimum air flow area = 240cm<sup>2</sup> each side and 480cm<sup>2</sup> if one grille is used.
- Hearth height dimensions optional (Refer to Technical Data [3] & Installation Instructions)
- [4] All dimensions in millimetres.
- Heater can be left freestanding.
- Do not scale from these diagrams [6]
- Air transfer kits mandatory for exempt units to comply to AS/NZ 4012/4013:2014. Fan optional depending on duct length. ( Refer to Technical Data & Installation Instructions)